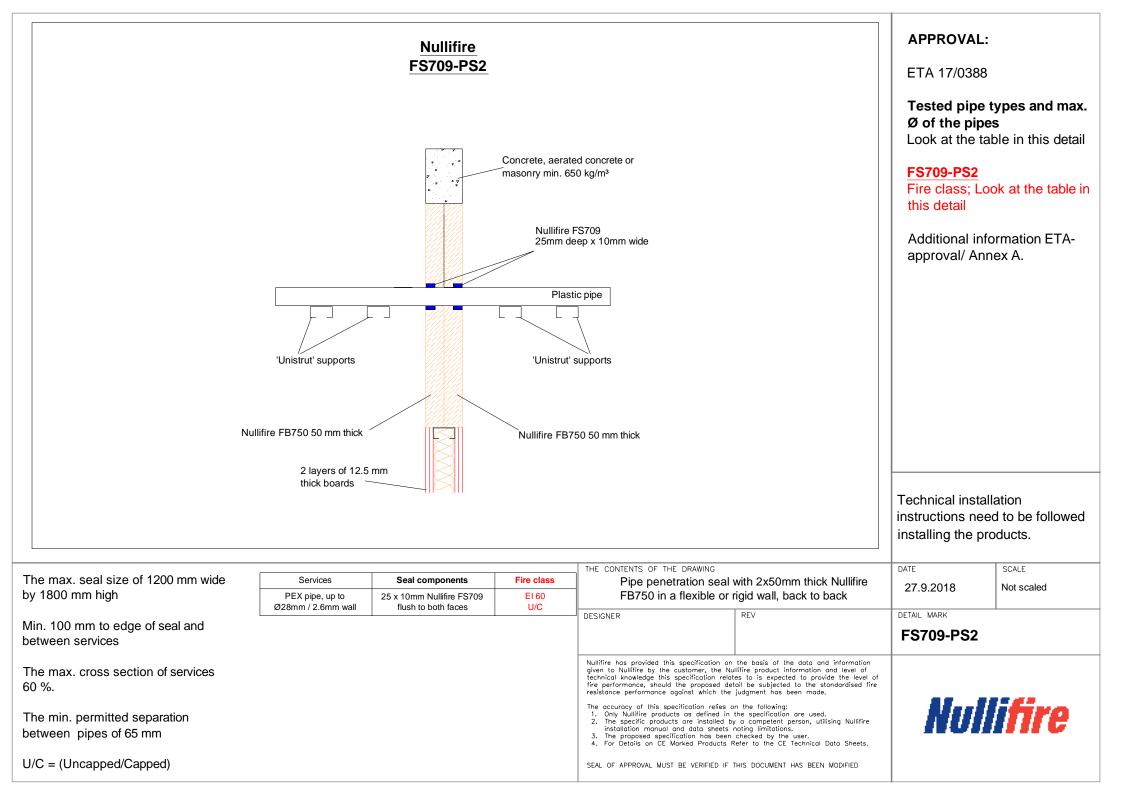

## **Table of Contents**

- > Pipe penetration seal with 2x50mm thick Nullifire FB750 in a flexible or rigid wall, pattress fixed (FS709-PS1)
- Pipe penetration seal with 2x50mm thick Nullifire FB750 in a flexible or rigid wall, back to back (FS709-PS2)
- uPVC and ABS pipe penetration seal in minimun 100mm thick walls (FS709-PS3)
- Copper, PEX and ABS pipe penetration seal in minimun 100mm thick walls (FS709-PS4a)
- uPVC nad PE pipe penetration seal in minimun 100mm thick walls (FS709-PS4b)
- PE-pipe and pipe in pipe penetration seal in minimun 100mm thick walls (FS709-PS5)
- Copper pipe, Ø160mm penetration seal in minimun 100mm thick walls (FS709-PS6)