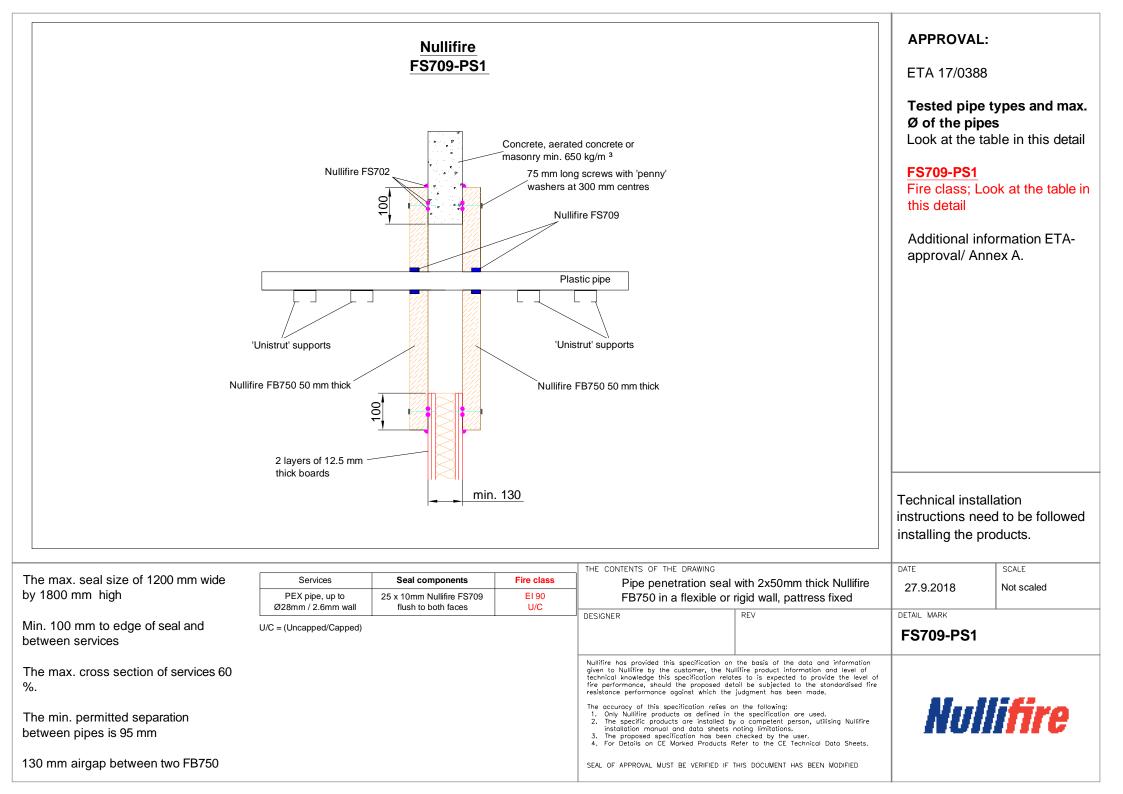

## **Table of Contents**

- > Pipe penetration seal with 2x50mm thick Nullifire FB750 in a flexible or rigid wall, pattress fixed (FS709-PS1)
- Pipe penetration seal with 2x50mm thick Nullifire FB750 in a flexible or rigid wall, back to back (FS709-PS2)
- uPVC and ABS pipe penetration seal in minimun 100mm thick walls (FS709-PS3)
- Copper, PEX and ABS pipe penetration seal in minimun 100mm thick walls (FS709-PS4a)
- uPVC nad PE pipe penetration seal in minimun 100mm thick walls (FS709-PS4b)
- PE-pipe and pipe in pipe penetration seal in minimun 100mm thick walls (FS709-PS5)
- Copper pipe, Ø160mm penetration seal in minimun 100mm thick walls (FS709-PS6)