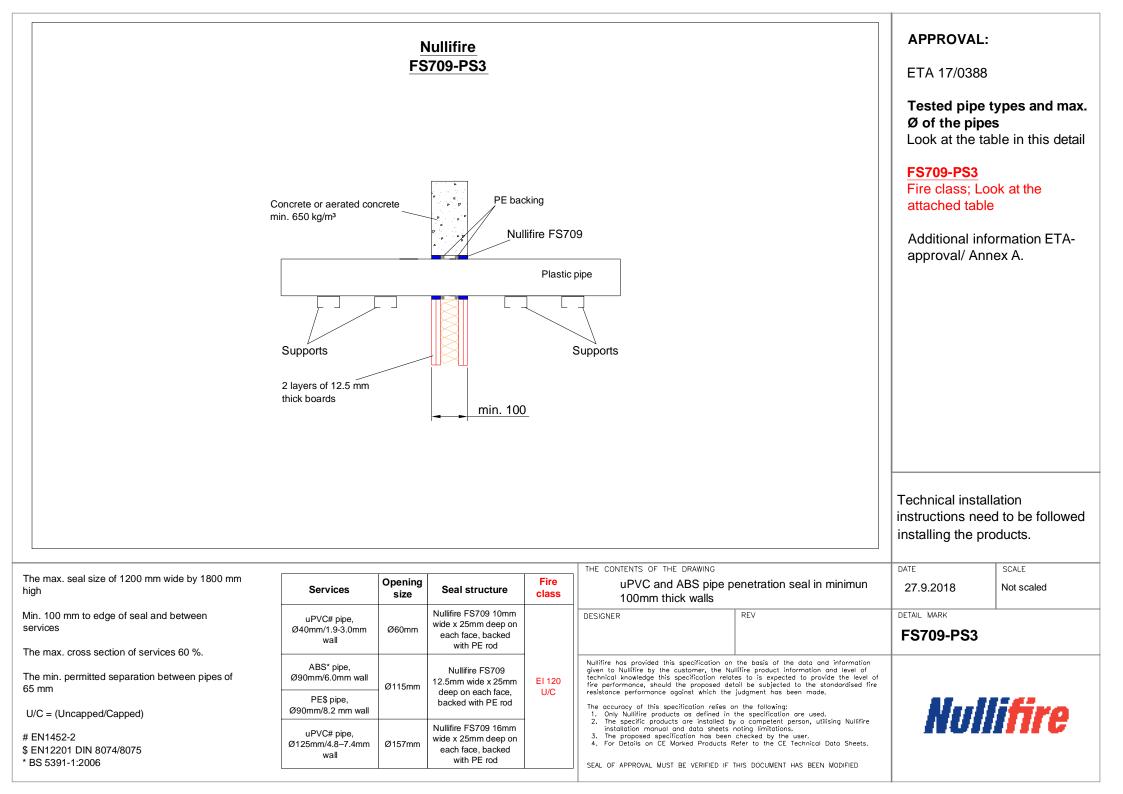

## **Table of Contents**

- > Pipe penetration seal with 2x50mm thick Nullifire FB750 in a flexible or rigid wall, pattress fixed (FS709-PS1)
- Pipe penetration seal with 2x50mm thick Nullifire FB750 in a flexible or rigid wall, back to back (FS709-PS2)
- uPVC and ABS pipe penetration seal in minimun 100mm thick walls (FS709-PS3)
- Copper, PEX and ABS pipe penetration seal in minimun 100mm thick walls (FS709-PS4a)
- uPVC nad PE pipe penetration seal in minimun 100mm thick walls (FS709-PS4b)
- PE-pipe and pipe in pipe penetration seal in minimun 100mm thick walls (FS709-PS5)
- Copper pipe, Ø160mm penetration seal in minimun 100mm thick walls (FS709-PS6)