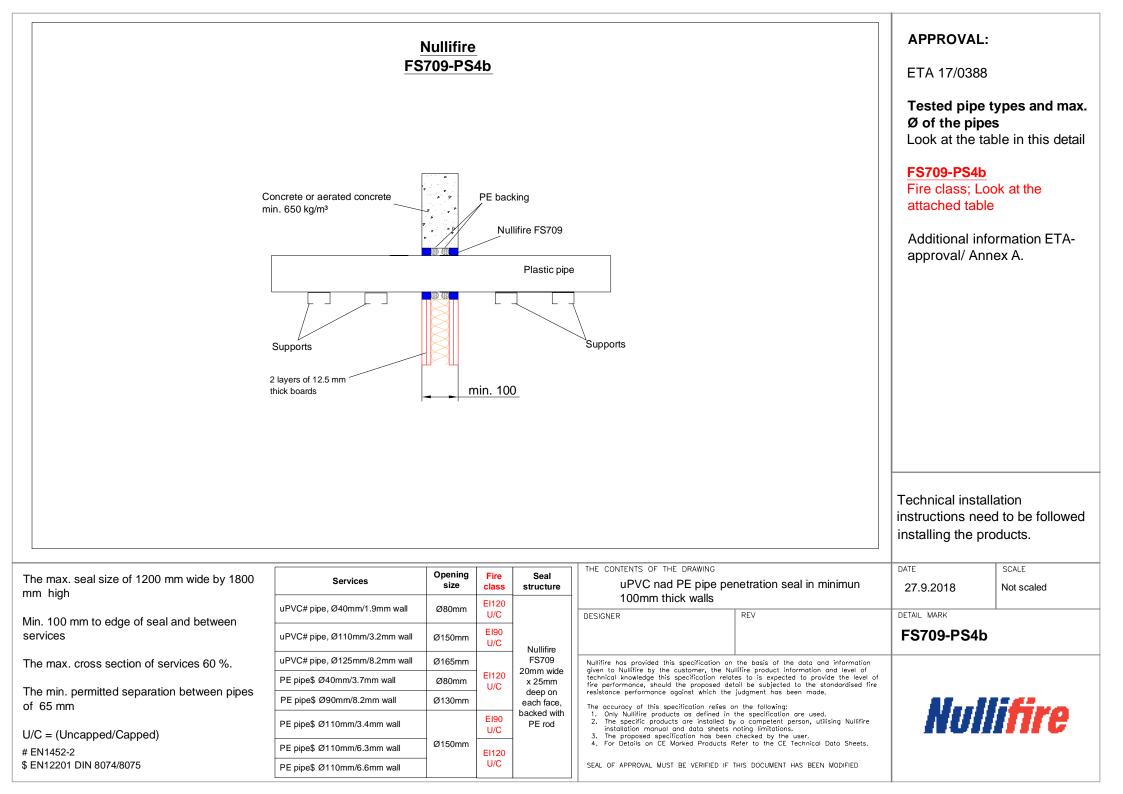

## **Table of Contents**

- > Pipe penetration seal with 2x50mm thick Nullifire FB750 in a flexible or rigid wall, pattress fixed (FS709-PS1)
- Pipe penetration seal with 2x50mm thick Nullifire FB750 in a flexible or rigid wall, back to back (FS709-PS2)
- uPVC and ABS pipe penetration seal in minimun 100mm thick walls (FS709-PS3)
- Copper, PEX and ABS pipe penetration seal in minimun 100mm thick walls (FS709-PS4a)
- uPVC nad PE pipe penetration seal in minimun 100mm thick walls (FS709-PS4b)
- PE-pipe and pipe in pipe penetration seal in minimun 100mm thick walls (FS709-PS5)
- Copper pipe, Ø160mm penetration seal in minimun 100mm thick walls (FS709-PS6)