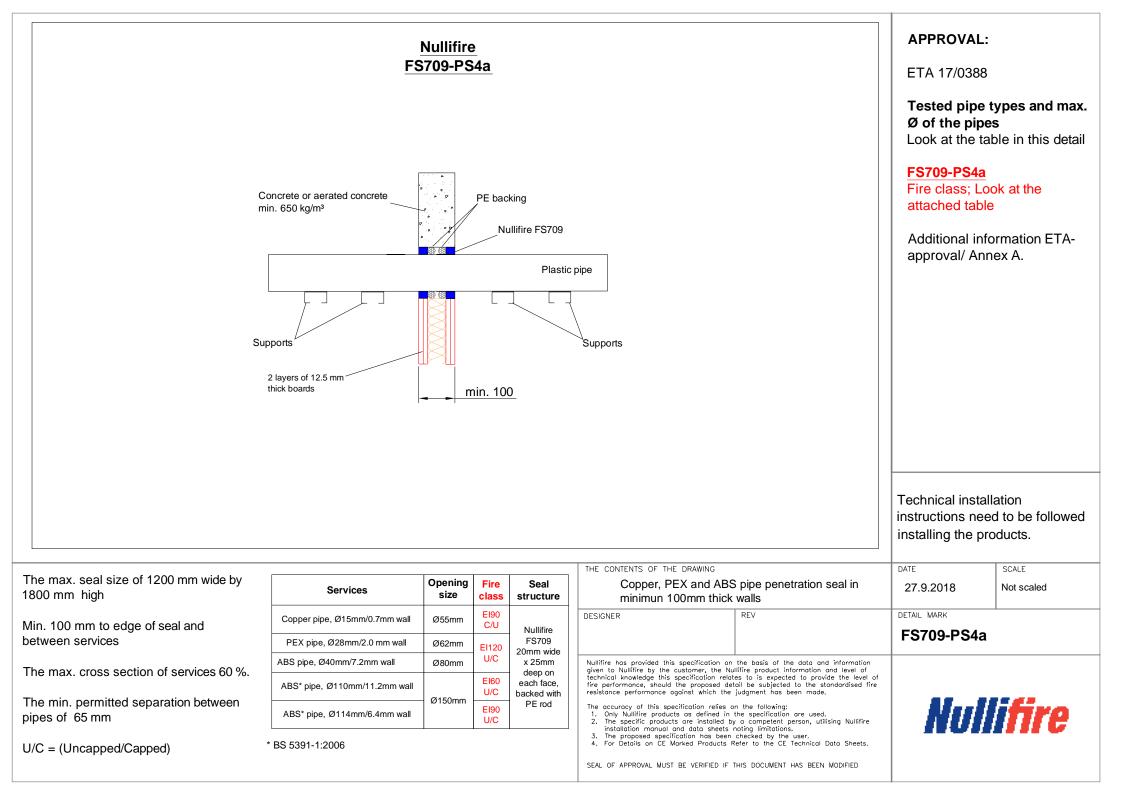

## **Table of Contents**

- > Pipe penetration seal with 2x50mm thick Nullifire FB750 in a flexible or rigid wall, pattress fixed (FS709-PS1)
- Pipe penetration seal with 2x50mm thick Nullifire FB750 in a flexible or rigid wall, back to back (FS709-PS2)
- uPVC and ABS pipe penetration seal in minimun 100mm thick walls (FS709-PS3)
- Copper, PEX and ABS pipe penetration seal in minimun 100mm thick walls (FS709-PS4a)
- uPVC nad PE pipe penetration seal in minimun 100mm thick walls (FS709-PS4b)
- PE-pipe and pipe in pipe penetration seal in minimun 100mm thick walls (FS709-PS5)
- Copper pipe, Ø160mm penetration seal in minimun 100mm thick walls (FS709-PS6)