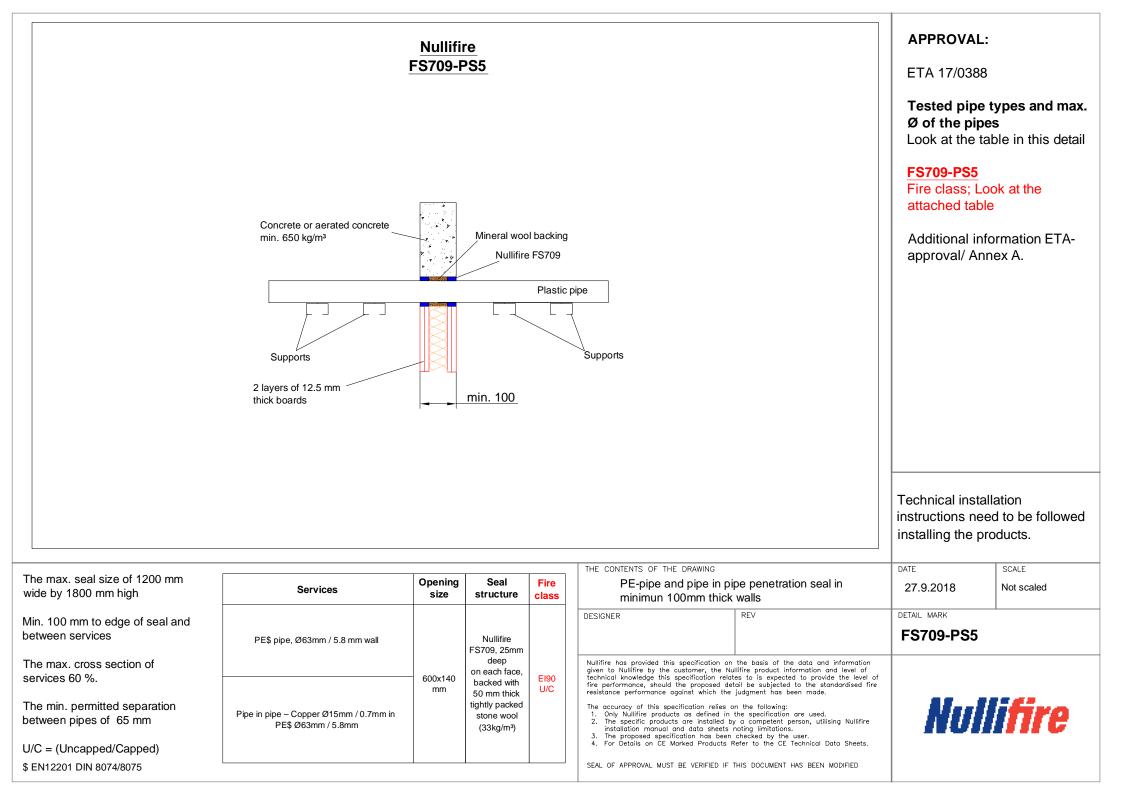

## **Table of Contents**

- > Pipe penetration seal with 2x50mm thick Nullifire FB750 in a flexible or rigid wall, pattress fixed (FS709-PS1)
- Pipe penetration seal with 2x50mm thick Nullifire FB750 in a flexible or rigid wall, back to back (FS709-PS2)
- uPVC and ABS pipe penetration seal in minimun 100mm thick walls (FS709-PS3)
- Copper, PEX and ABS pipe penetration seal in minimun 100mm thick walls (FS709-PS4a)
- uPVC nad PE pipe penetration seal in minimun 100mm thick walls (FS709-PS4b)
- PE-pipe and pipe in pipe penetration seal in minimun 100mm thick walls (FS709-PS5)
- Copper pipe, Ø160mm penetration seal in minimun 100mm thick walls (FS709-PS6)