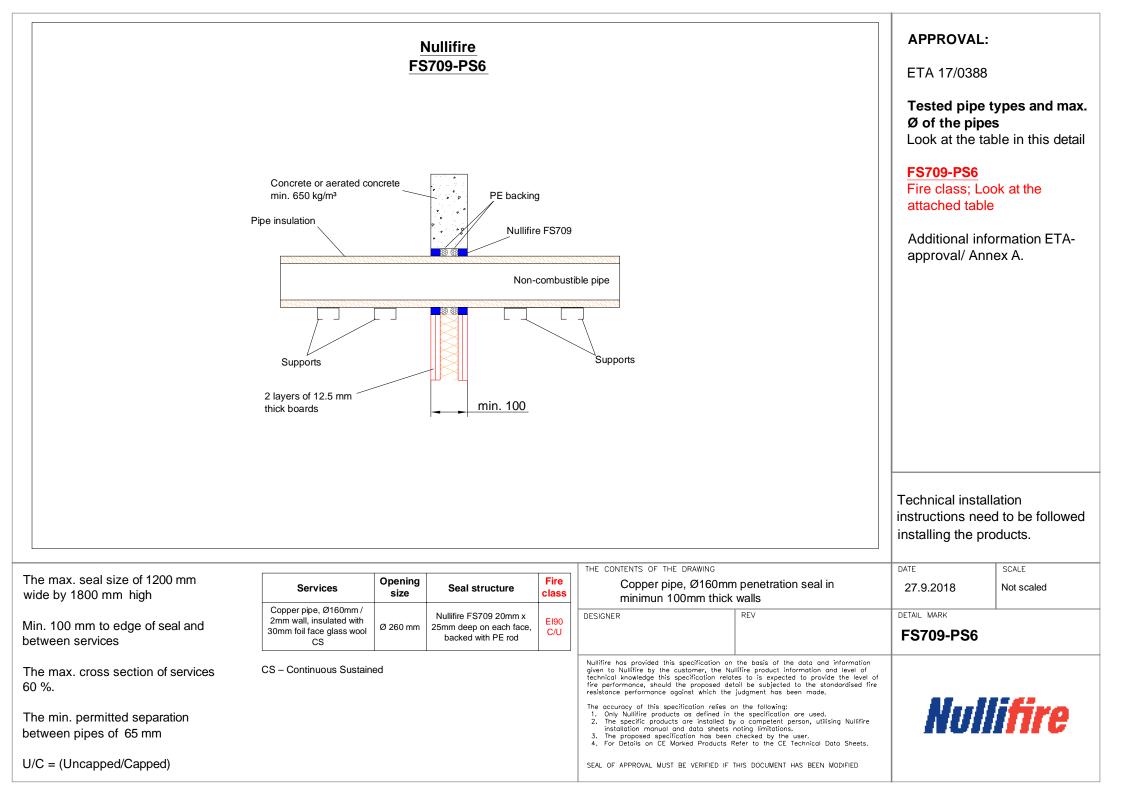

## **Table of Contents**

- > Pipe penetration seal with 2x50mm thick Nullifire FB750 in a flexible or rigid wall, pattress fixed (FS709-PS1)
- Pipe penetration seal with 2x50mm thick Nullifire FB750 in a flexible or rigid wall, back to back (FS709-PS2)
- uPVC and ABS pipe penetration seal in minimun 100mm thick walls (FS709-PS3)
- Copper, PEX and ABS pipe penetration seal in minimun 100mm thick walls (FS709-PS4a)
- uPVC nad PE pipe penetration seal in minimun 100mm thick walls (FS709-PS4b)
- PE-pipe and pipe in pipe penetration seal in minimun 100mm thick walls (FS709-PS5)
- Copper pipe, Ø160mm penetration seal in minimun 100mm thick walls (FS709-PS6)