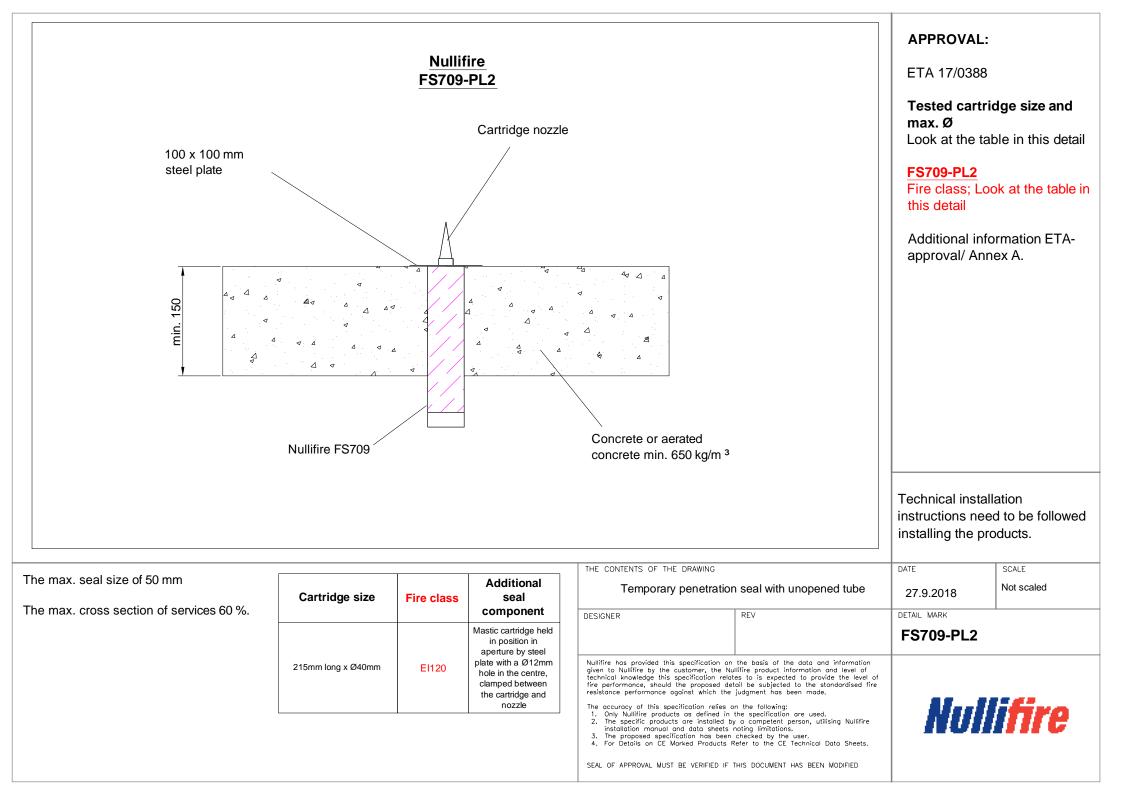

## **Table of Contents**

- > PVC and PE pipe penetration seal with FB750 flush to the top face and FS709 with combustible pipes (FS709-PL1a)
- ABS and PP pipe penetration seal with FB750 flush to the top face and FS709 with combustible pipes (FS709-PL1b)
- Temporary penetration seal with unopened tube (FS709-PL2)
- Metal pipes penetrating through a rigid floor construction (FS709-PL3)
- Plastic pipes penetrating through a rigid floor construction (FS709-PL4)
- Copper or steel pipes penetrating through a rigid floor construction (FS709-PL5)