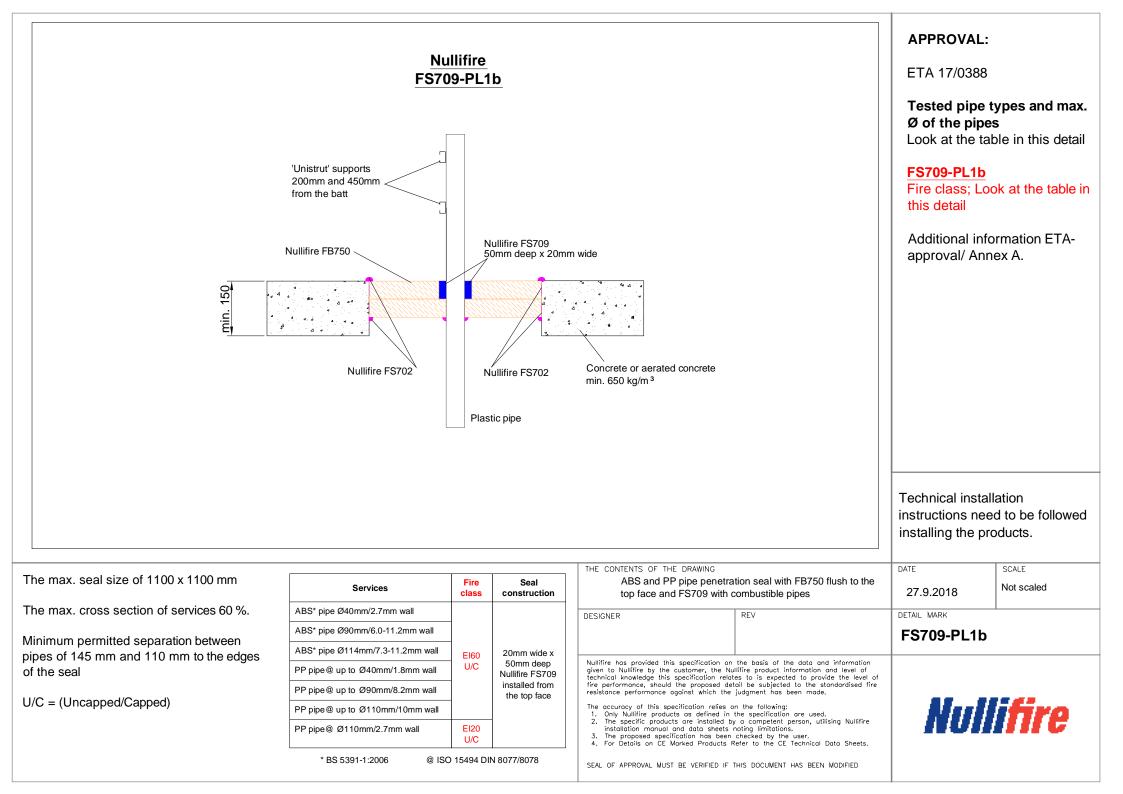

## **Table of Contents**

- > PVC and PE pipe penetration seal with FB750 flush to the top face and FS709 with combustible pipes (FS709-PL1a)
- ABS and PP pipe penetration seal with FB750 flush to the top face and FS709 with combustible pipes (FS709-PL1b)
- Temporary penetration seal with unopened tube (FS709-PL2)
- Metal pipes penetrating through a rigid floor construction (FS709-PL3)
- Plastic pipes penetrating through a rigid floor construction (FS709-PL4)
- Copper or steel pipes penetrating through a rigid floor construction (FS709-PL5)