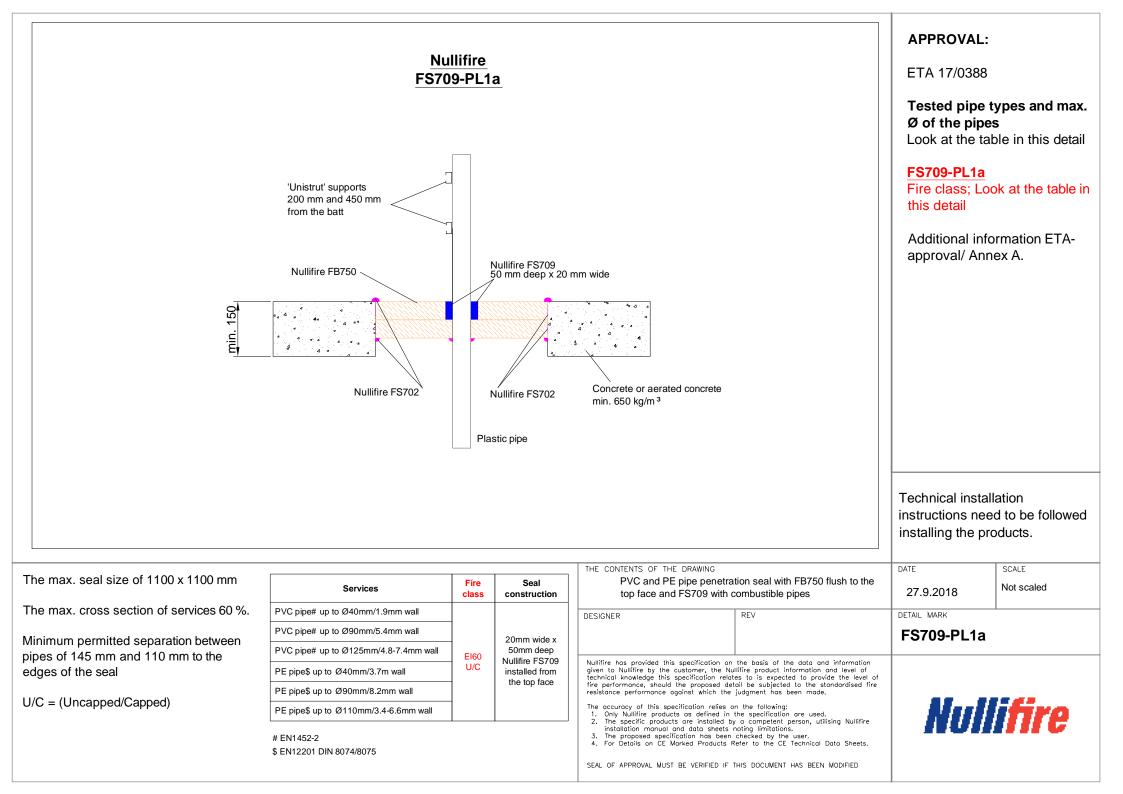

## **Table of Contents**

- > PVC and PE pipe penetration seal with FB750 flush to the top face and FS709 with combustible pipes (FS709-PL1a)
- ABS and PP pipe penetration seal with FB750 flush to the top face and FS709 with combustible pipes (FS709-PL1b)
- Temporary penetration seal with unopened tube (FS709-PL2)
- Metal pipes penetrating through a rigid floor construction (FS709-PL3)
- Plastic pipes penetrating through a rigid floor construction (FS709-PL4)
- Copper or steel pipes penetrating through a rigid floor construction (FS709-PL5)