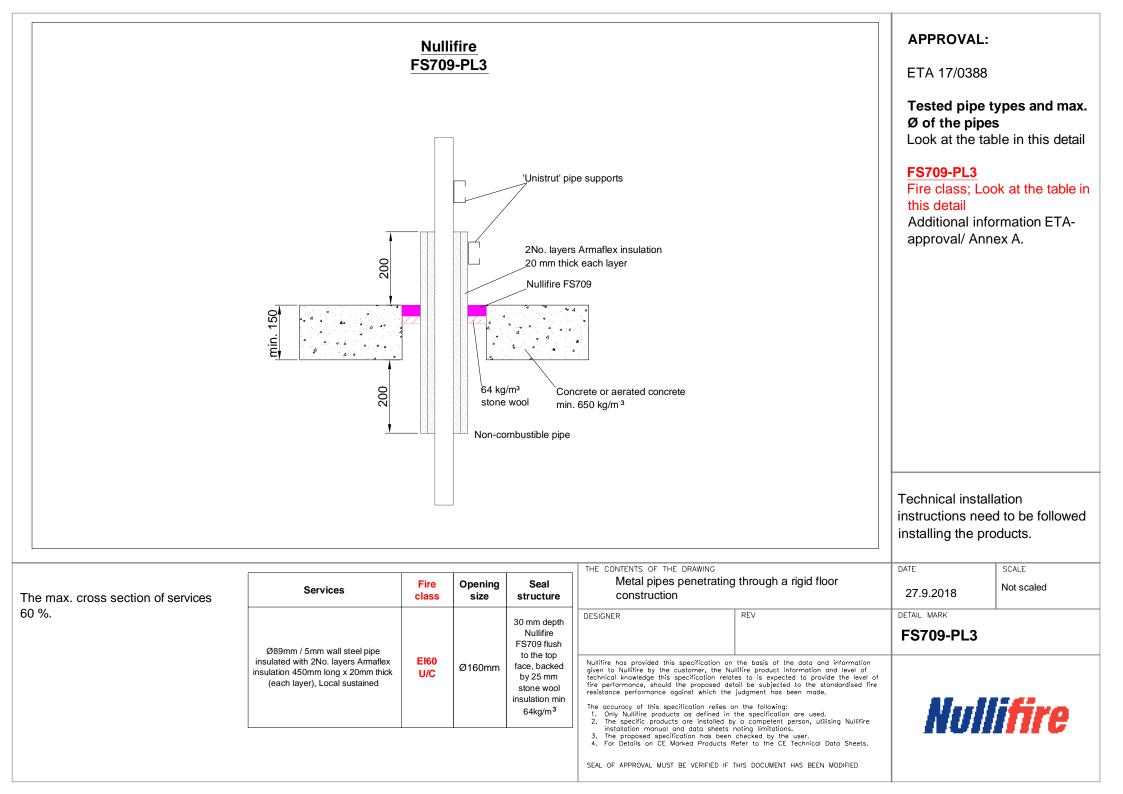

## **Table of Contents**

- > PVC and PE pipe penetration seal with FB750 flush to the top face and FS709 with combustible pipes (FS709-PL1a)
- ABS and PP pipe penetration seal with FB750 flush to the top face and FS709 with combustible pipes (FS709-PL1b)
- Temporary penetration seal with unopened tube (FS709-PL2)
- Metal pipes penetrating through a rigid floor construction (FS709-PL3)
- Plastic pipes penetrating through a rigid floor construction (FS709-PL4)
- Copper or steel pipes penetrating through a rigid floor construction (FS709-PL5)