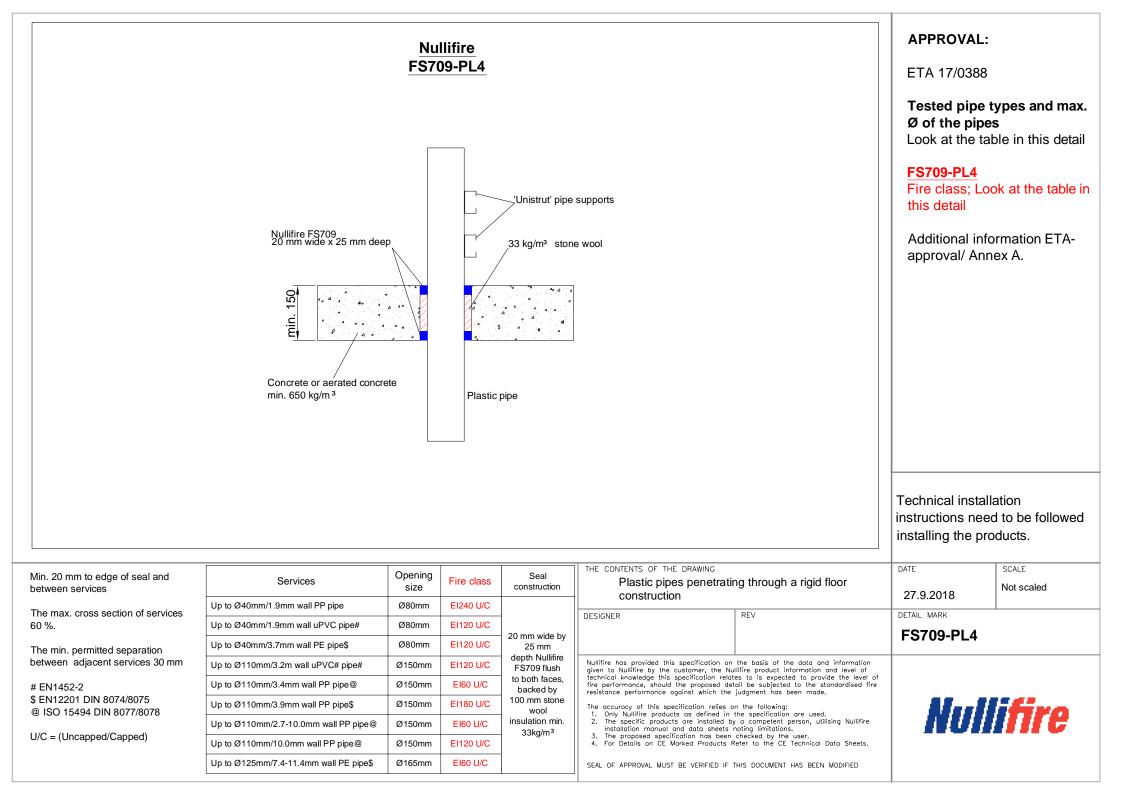

## **Table of Contents**

- > PVC and PE pipe penetration seal with FB750 flush to the top face and FS709 with combustible pipes (FS709-PL1a)
- ABS and PP pipe penetration seal with FB750 flush to the top face and FS709 with combustible pipes (FS709-PL1b)
- Temporary penetration seal with unopened tube (FS709-PL2)
- Metal pipes penetrating through a rigid floor construction (FS709-PL3)
- Plastic pipes penetrating through a rigid floor construction (FS709-PL4)
- Copper or steel pipes penetrating through a rigid floor construction (FS709-PL5)