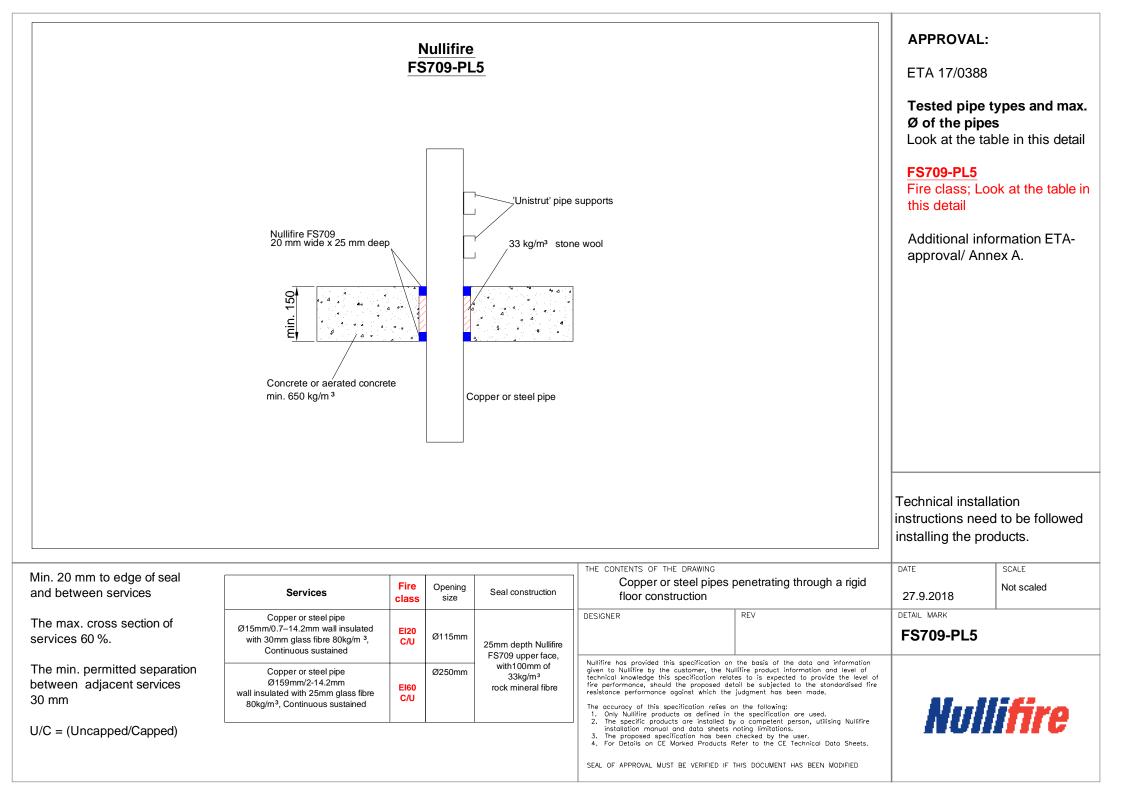

## **Table of Contents**

- > PVC and PE pipe penetration seal with FB750 flush to the top face and FS709 with combustible pipes (FS709-PL1a)
- ABS and PP pipe penetration seal with FB750 flush to the top face and FS709 with combustible pipes (FS709-PL1b)
- Temporary penetration seal with unopened tube (FS709-PL2)
- Metal pipes penetrating through a rigid floor construction (FS709-PL3)
- Plastic pipes penetrating through a rigid floor construction (FS709-PL4)
- Copper or steel pipes penetrating through a rigid floor construction (FS709-PL5)