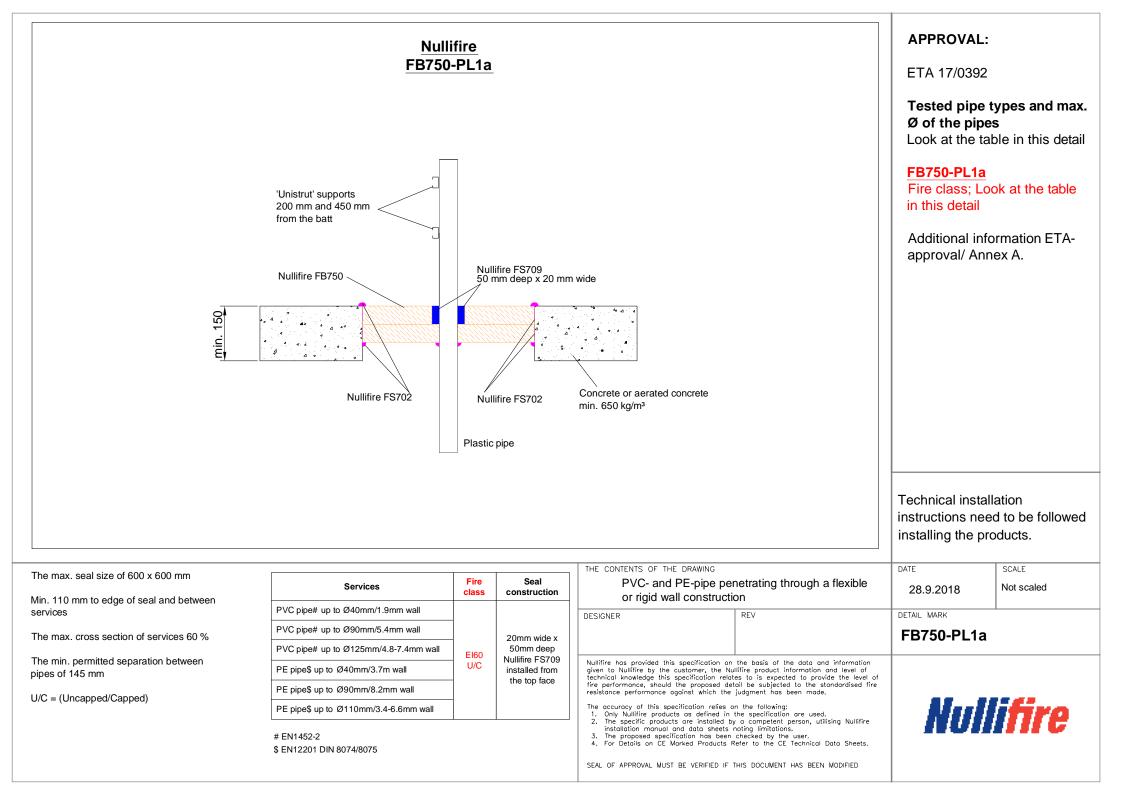

## **Table of Contents**

- ▶ PVC- and PE-pipe penetrating through a flexible or rigid wall construction (FB750-PL1a)
- ABS- and PP-pipe penetrating through a flexible or rigid wall construction (FB750-PL1b)
- ▶ PVC pipes penetrating through a rigid floor construction (FB750-PL2a)
- ▶ PE pipes penetrating through a rigid floor construction (FB750-PL2b)
- ▶ PP pipes penetrating through a rigid floor construction (FB750-PL2c)
- ► ABS pipes penetrating through a rigid floor construction (FB750-PL2d)
- Continuous sustained steel pipe Ø220mm penetrating through a rigid floor construction (FB750-PL3)
- Steel pipe Ø220mm penetrating through a rigid floor construction (FB750-PL4)
- Steel pipe Ø220mm penetrating through a rigid floor construction with 2x50mm FB750 (FB750-PL5)