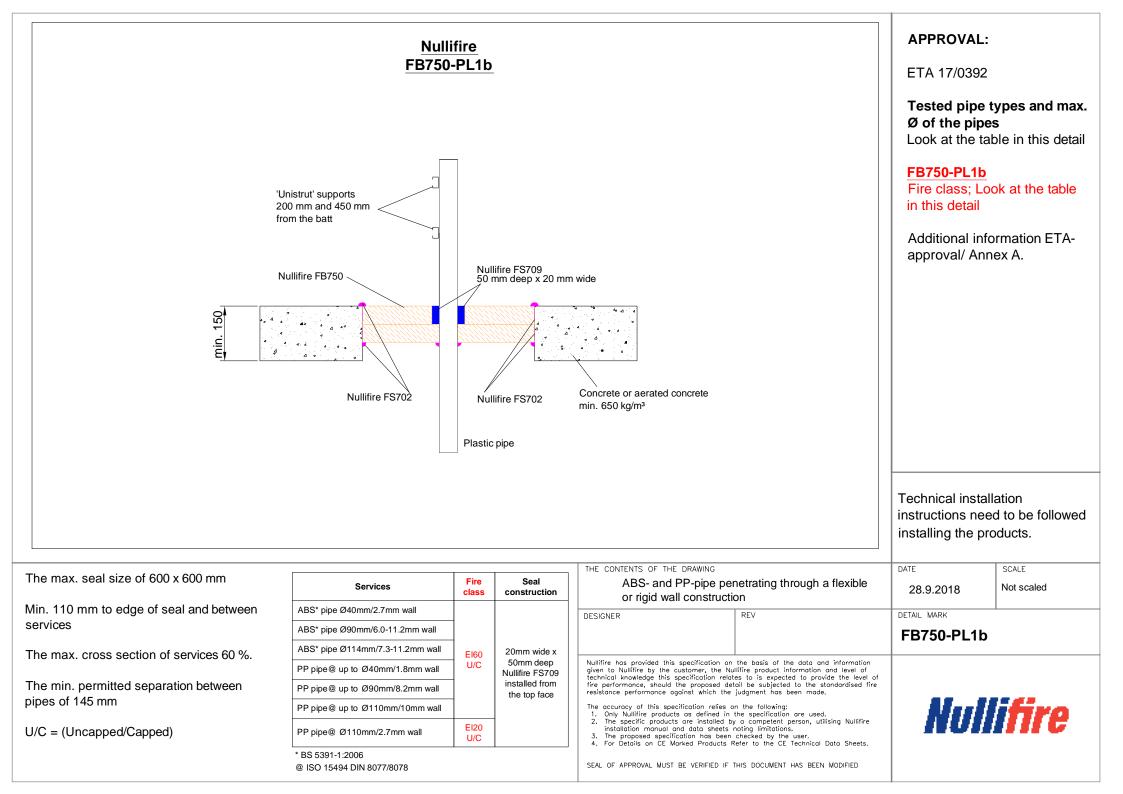

## **Table of Contents**

- ▶ PVC- and PE-pipe penetrating through a flexible or rigid wall construction (FB750-PL1a)
- ABS- and PP-pipe penetrating through a flexible or rigid wall construction (FB750-PL1b)
- ▶ PVC pipes penetrating through a rigid floor construction (FB750-PL2a)
- ▶ PE pipes penetrating through a rigid floor construction (FB750-PL2b)
- ▶ PP pipes penetrating through a rigid floor construction (FB750-PL2c)
- ► ABS pipes penetrating through a rigid floor construction (FB750-PL2d)
- Continuous sustained steel pipe Ø220mm penetrating through a rigid floor construction (FB750-PL3)
- Steel pipe Ø220mm penetrating through a rigid floor construction (FB750-PL4)
- Steel pipe Ø220mm penetrating through a rigid floor construction with 2x50mm FB750 (FB750-PL5)