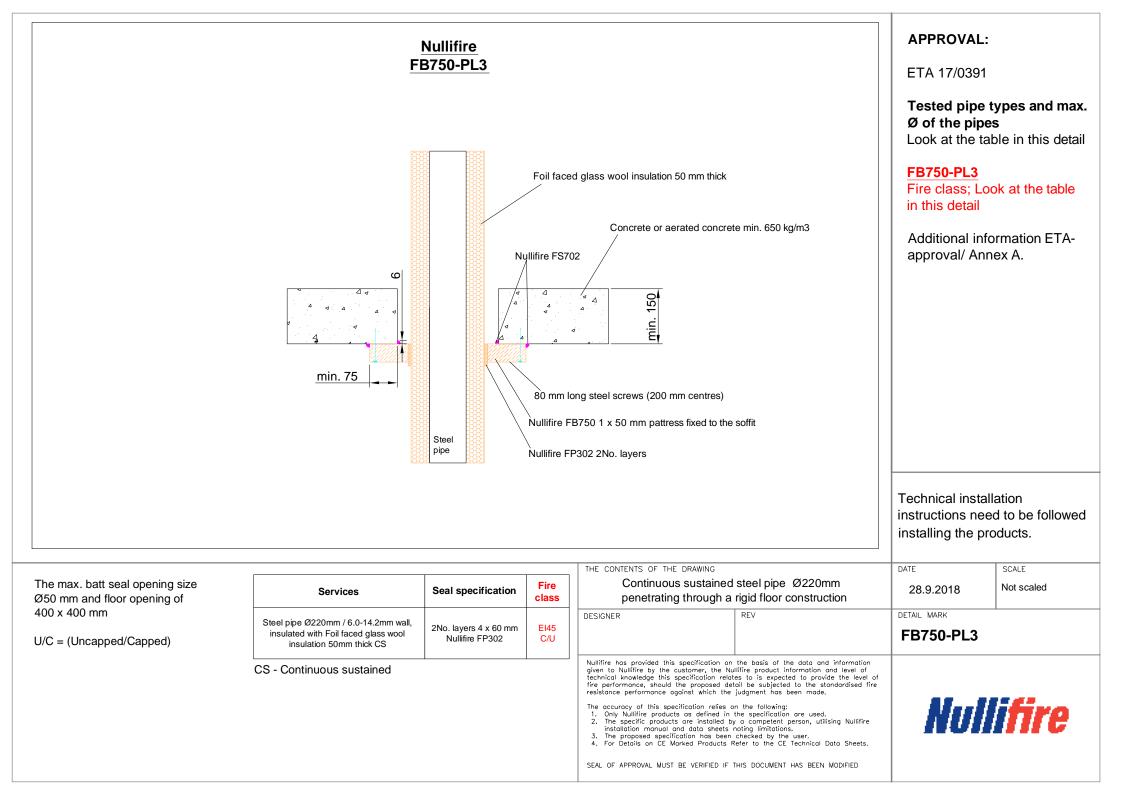

## **Table of Contents**

- ▶ PVC- and PE-pipe penetrating through a flexible or rigid wall construction (FB750-PL1a)
- ABS- and PP-pipe penetrating through a flexible or rigid wall construction (FB750-PL1b)
- ▶ PVC pipes penetrating through a rigid floor construction (FB750-PL2a)
- ▶ PE pipes penetrating through a rigid floor construction (FB750-PL2b)
- ▶ PP pipes penetrating through a rigid floor construction (FB750-PL2c)
- ► ABS pipes penetrating through a rigid floor construction (FB750-PL2d)
- Continuous sustained steel pipe Ø220mm penetrating through a rigid floor construction (FB750-PL3)
- Steel pipe Ø220mm penetrating through a rigid floor construction (FB750-PL4)
- Steel pipe Ø220mm penetrating through a rigid floor construction with 2x50mm FB750 (FB750-PL5)