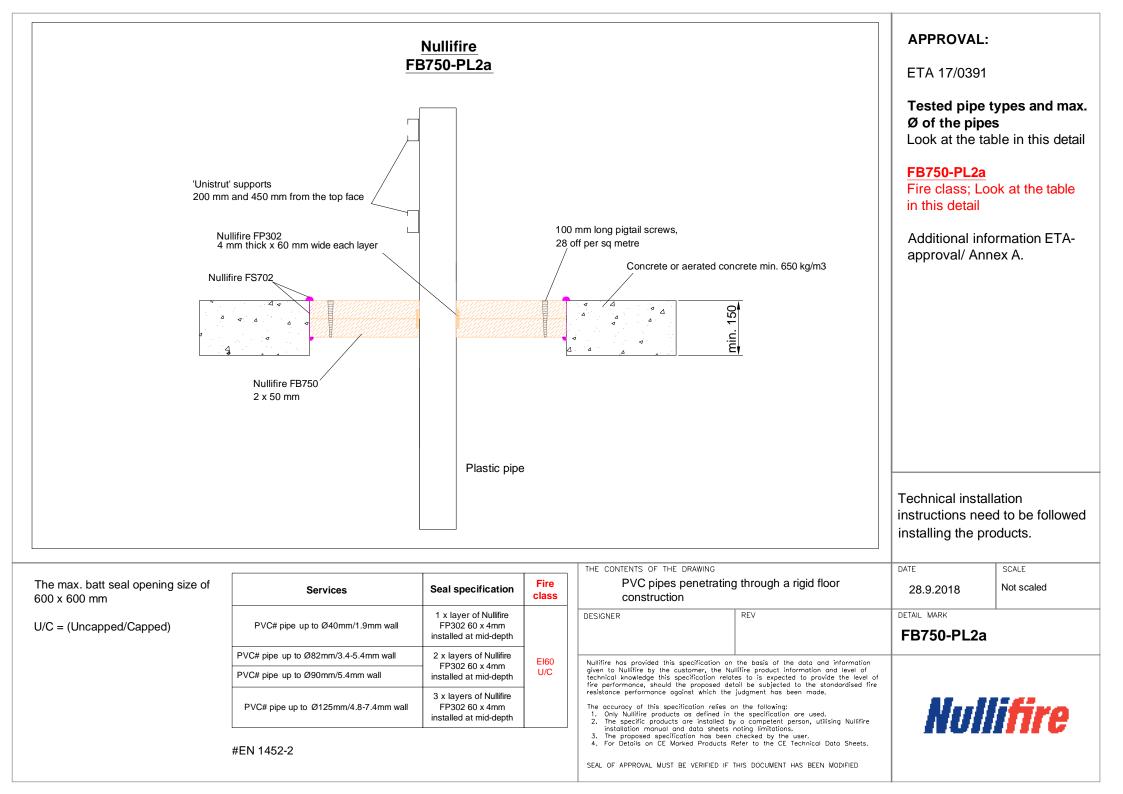

## **Table of Contents**

- ▶ PVC- and PE-pipe penetrating through a flexible or rigid wall construction (FB750-PL1a)
- ABS- and PP-pipe penetrating through a flexible or rigid wall construction (FB750-PL1b)
- ▶ PVC pipes penetrating through a rigid floor construction (FB750-PL2a)
- ▶ PE pipes penetrating through a rigid floor construction (FB750-PL2b)
- ▶ PP pipes penetrating through a rigid floor construction (FB750-PL2c)
- ► ABS pipes penetrating through a rigid floor construction (FB750-PL2d)
- Continuous sustained steel pipe Ø220mm penetrating through a rigid floor construction (FB750-PL3)
- Steel pipe Ø220mm penetrating through a rigid floor construction (FB750-PL4)
- Steel pipe Ø220mm penetrating through a rigid floor construction with 2x50mm FB750 (FB750-PL5)