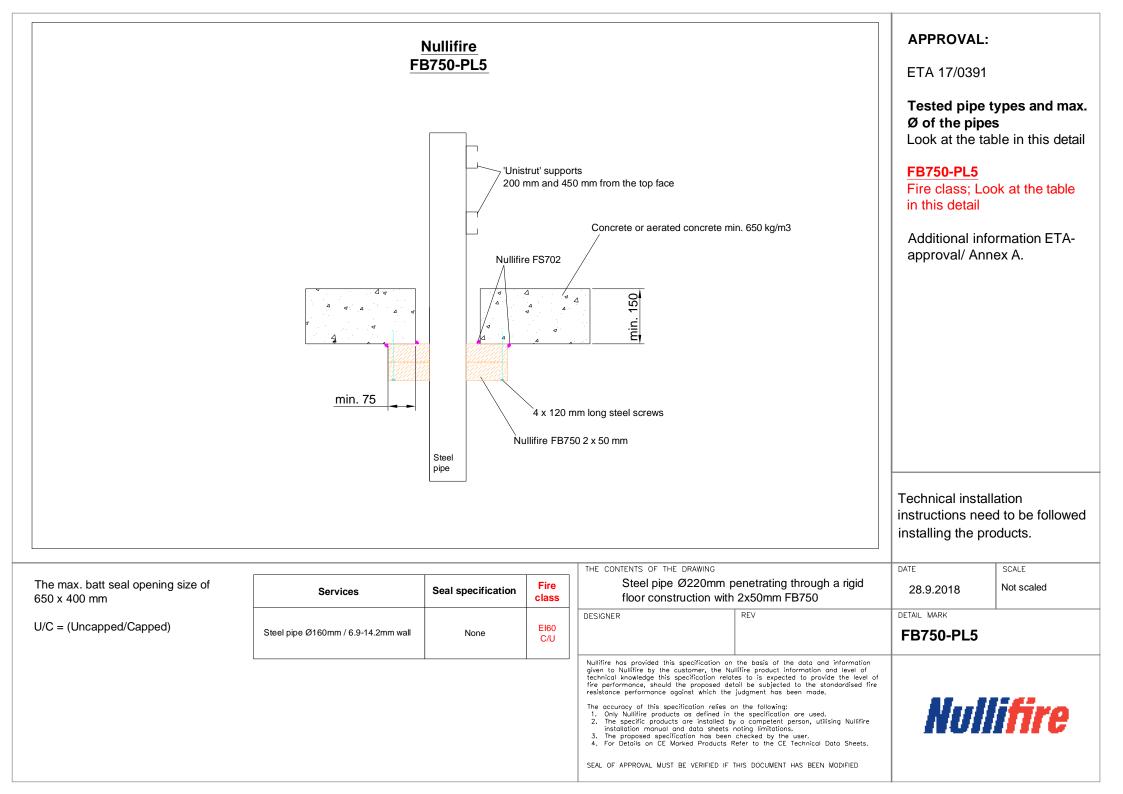

## **Table of Contents**

- ▶ PVC- and PE-pipe penetrating through a flexible or rigid wall construction (FB750-PL1a)
- ABS- and PP-pipe penetrating through a flexible or rigid wall construction (FB750-PL1b)
- ▶ PVC pipes penetrating through a rigid floor construction (FB750-PL2a)
- ▶ PE pipes penetrating through a rigid floor construction (FB750-PL2b)
- ▶ PP pipes penetrating through a rigid floor construction (FB750-PL2c)
- ► ABS pipes penetrating through a rigid floor construction (FB750-PL2d)
- Continuous sustained steel pipe Ø220mm penetrating through a rigid floor construction (FB750-PL3)
- Steel pipe Ø220mm penetrating through a rigid floor construction (FB750-PL4)
- Steel pipe Ø220mm penetrating through a rigid floor construction with 2x50mm FB750 (FB750-PL5)