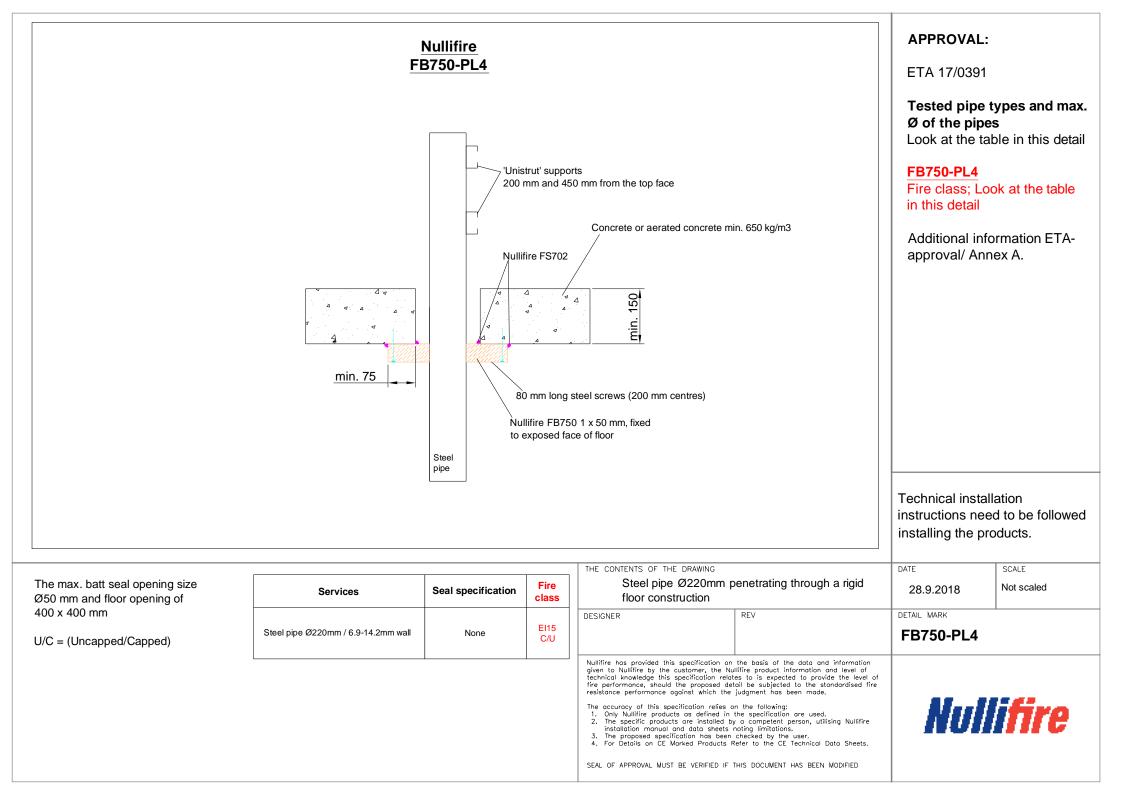

## **Table of Contents**

- ▶ PVC- and PE-pipe penetrating through a flexible or rigid wall construction (FB750-PL1a)
- ABS- and PP-pipe penetrating through a flexible or rigid wall construction (FB750-PL1b)
- ▶ PVC pipes penetrating through a rigid floor construction (FB750-PL2a)
- ▶ PE pipes penetrating through a rigid floor construction (FB750-PL2b)
- ▶ PP pipes penetrating through a rigid floor construction (FB750-PL2c)
- ► ABS pipes penetrating through a rigid floor construction (FB750-PL2d)
- Continuous sustained steel pipe Ø220mm penetrating through a rigid floor construction (FB750-PL3)
- Steel pipe Ø220mm penetrating through a rigid floor construction (FB750-PL4)
- Steel pipe Ø220mm penetrating through a rigid floor construction with 2x50mm FB750 (FB750-PL5)