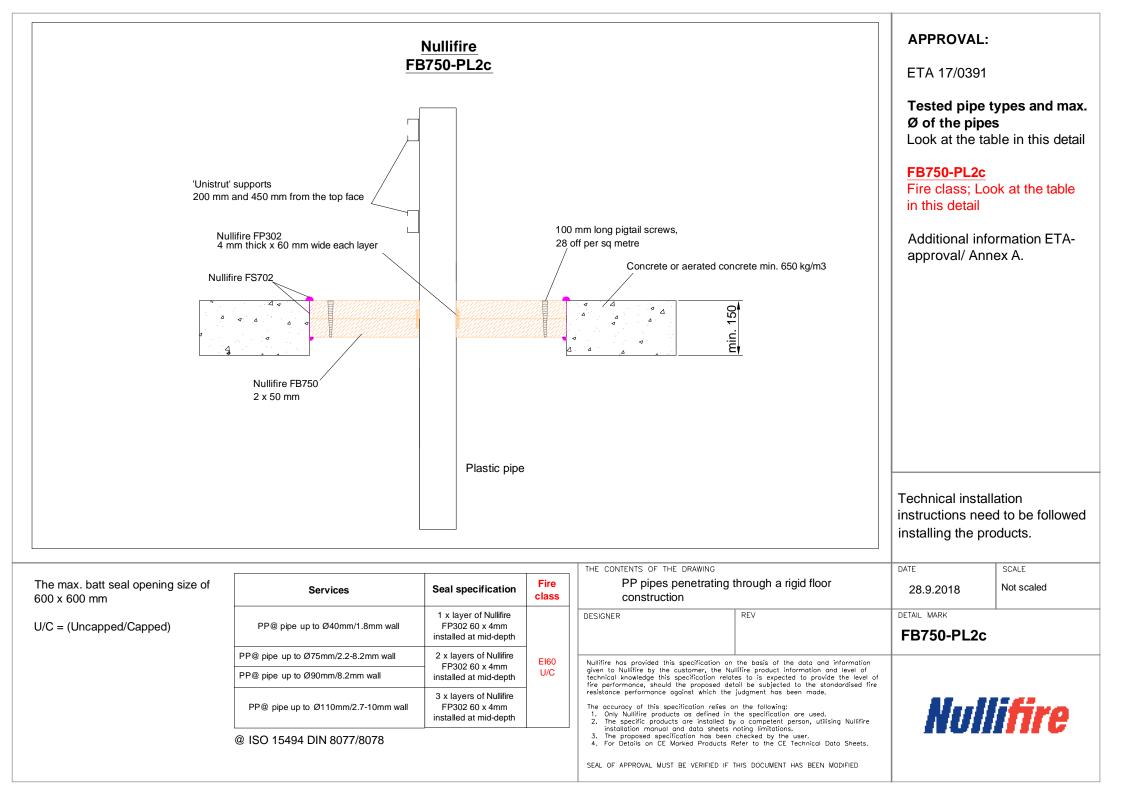

## **Table of Contents**

- ▶ PVC- and PE-pipe penetrating through a flexible or rigid wall construction (FB750-PL1a)
- ABS- and PP-pipe penetrating through a flexible or rigid wall construction (FB750-PL1b)
- ▶ PVC pipes penetrating through a rigid floor construction (FB750-PL2a)
- ▶ PE pipes penetrating through a rigid floor construction (FB750-PL2b)
- ▶ PP pipes penetrating through a rigid floor construction (FB750-PL2c)
- ► ABS pipes penetrating through a rigid floor construction (FB750-PL2d)
- Continuous sustained steel pipe Ø220mm penetrating through a rigid floor construction (FB750-PL3)
- Steel pipe Ø220mm penetrating through a rigid floor construction (FB750-PL4)
- Steel pipe Ø220mm penetrating through a rigid floor construction with 2x50mm FB750 (FB750-PL5)