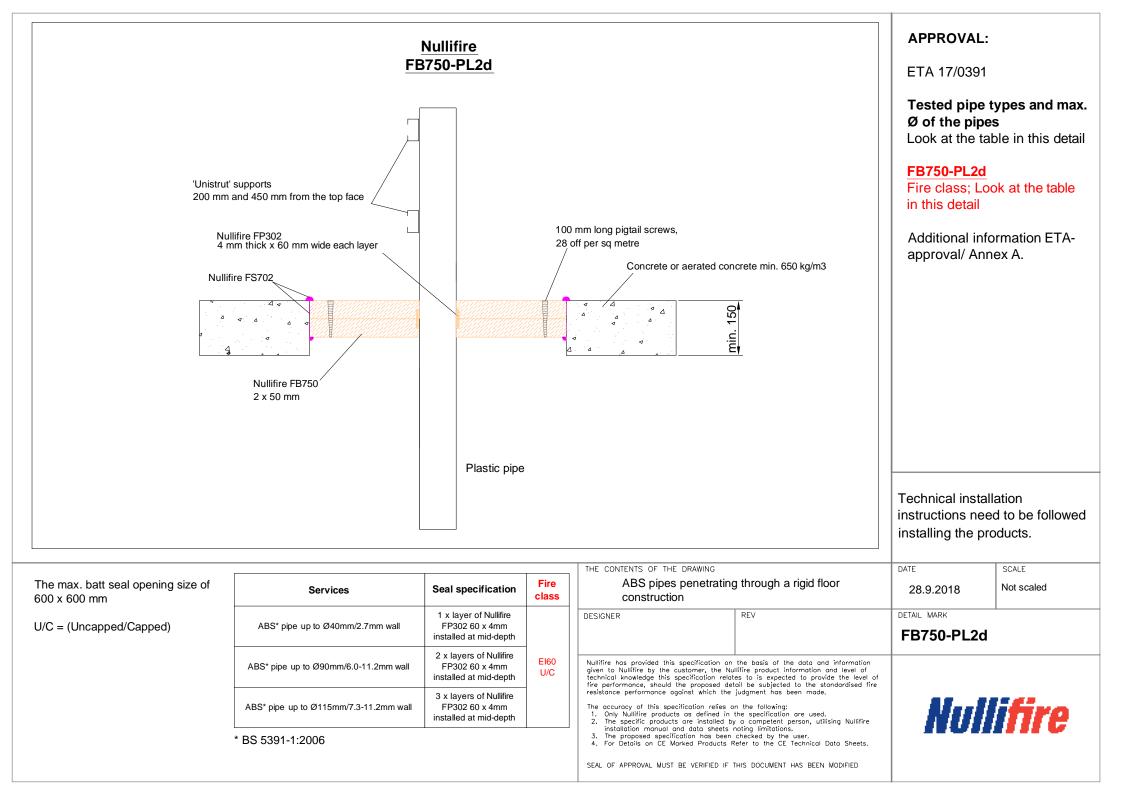

## **Table of Contents**

- ▶ PVC- and PE-pipe penetrating through a flexible or rigid wall construction (FB750-PL1a)
- ABS- and PP-pipe penetrating through a flexible or rigid wall construction (FB750-PL1b)
- ▶ PVC pipes penetrating through a rigid floor construction (FB750-PL2a)
- ▶ PE pipes penetrating through a rigid floor construction (FB750-PL2b)
- ▶ PP pipes penetrating through a rigid floor construction (FB750-PL2c)
- ► ABS pipes penetrating through a rigid floor construction (FB750-PL2d)
- Continuous sustained steel pipe Ø220mm penetrating through a rigid floor construction (FB750-PL3)
- Steel pipe Ø220mm penetrating through a rigid floor construction (FB750-PL4)
- Steel pipe Ø220mm penetrating through a rigid floor construction with 2x50mm FB750 (FB750-PL5)