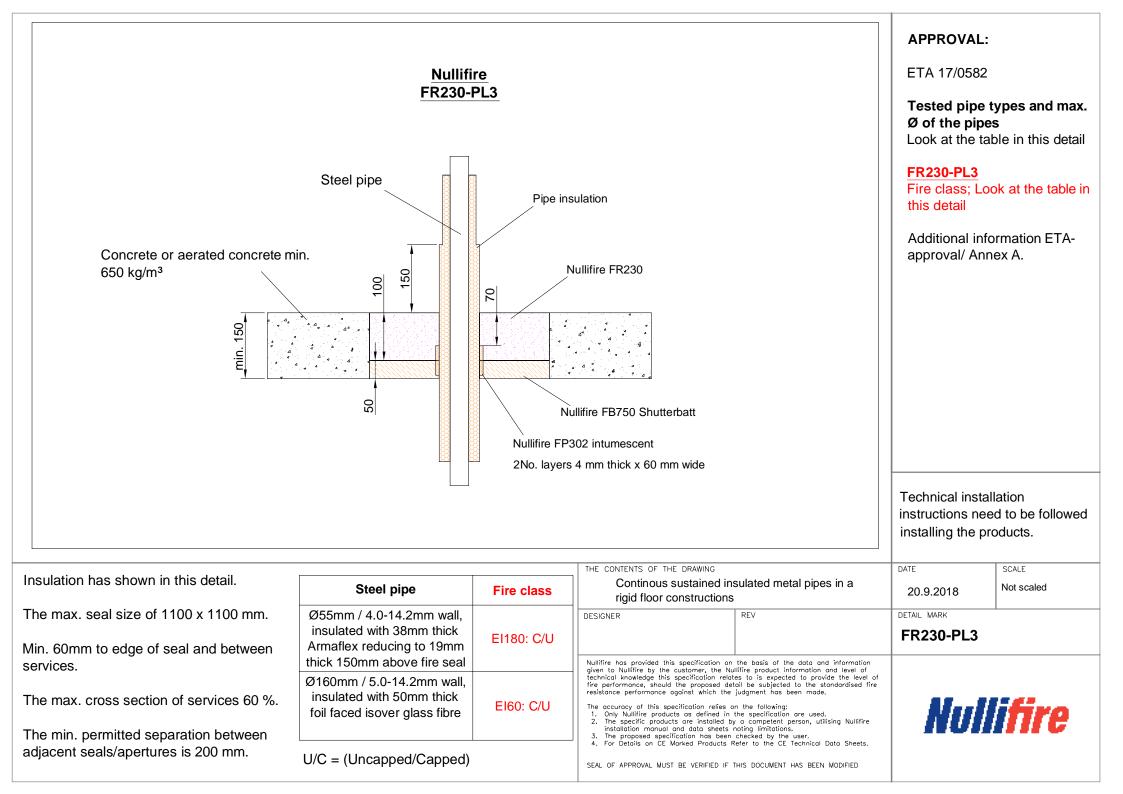

## **Table of Contents**

- Cables and cable ladders in a rigid floor constructions (FR230-SL1)
- Cables and cable ladders in a rigid wall construction (FR230-SS1)
- Cables and cable ladders in rigid floor constructions with a batt box (FR230-SL1-BB)
- ▶ Plastic pipe in a rigid floor constructions (FR230-PL1)
- ▶ Plastic pipe in a rigid floor constructions (FR230-PL2)
- Continous sustained insulated metal pipes in a rigid floor constructions (FR230-PL3)
- Metallic pipes in a rigid floor constructions with a interrupted insulation (FR230-PL4)
- Metallic pipes in a rigid wall with supports and a interrupted insulation (FR230-PS4)
- Ø15 mm metallic pipes in a rigid wall and floor with a continuous glass mineral wool insulation (FR230-PS5 & FR230-PL5)
- Ø15 mm metallic pipes in a rigid wall and floor with a continuous glass mineral wool insulation (FR230-PS6 & FR230-PL6)
- ▶Ø15 mm metallic pipes in a rigid wall and floor with a Paroc Icerock Ductwrap (FR230-PS7 & FR230-PL7)