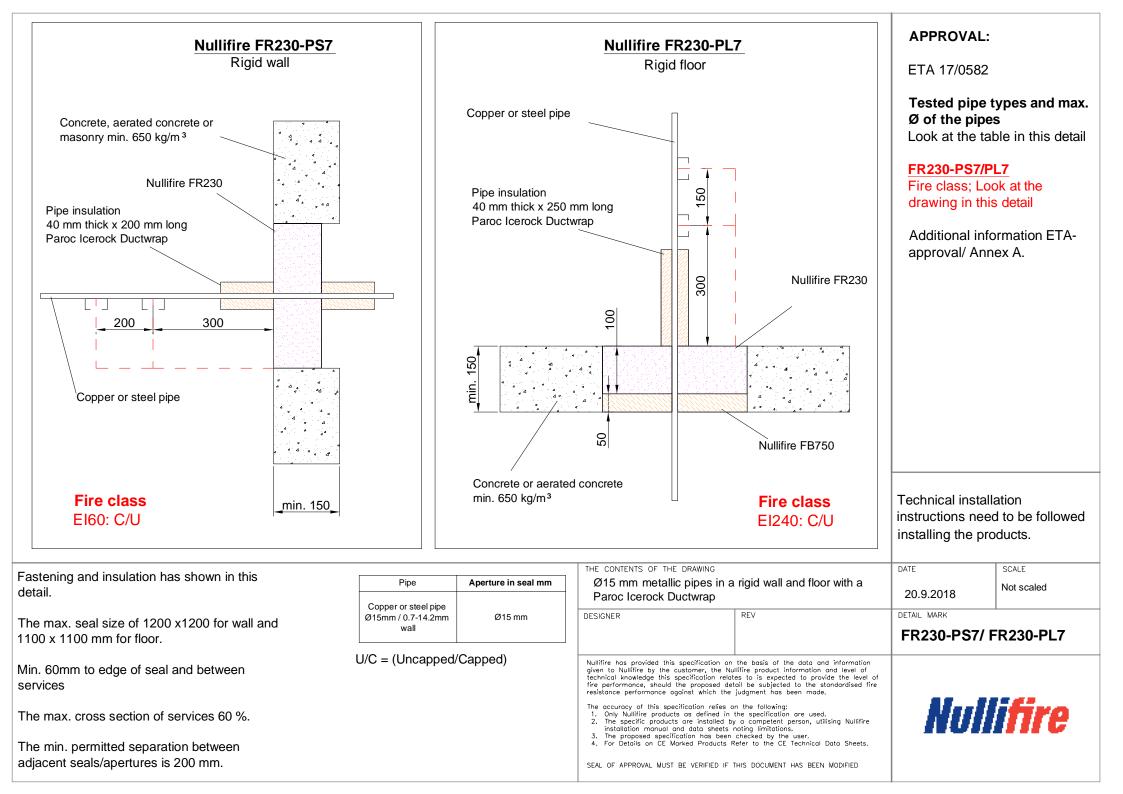

## **Table of Contents**

- Cables and cable ladders in a rigid floor constructions (FR230-SL1)
- Cables and cable ladders in a rigid wall construction (FR230-SS1)
- Cables and cable ladders in rigid floor constructions with a batt box (FR230-SL1-BB)
- ▶ Plastic pipe in a rigid floor constructions (FR230-PL1)
- ▶ Plastic pipe in a rigid floor constructions (FR230-PL2)
- Continous sustained insulated metal pipes in a rigid floor constructions (FR230-PL3)
- Metallic pipes in a rigid floor constructions with a interrupted insulation (FR230-PL4)
- Metallic pipes in a rigid wall with supports and a interrupted insulation (FR230-PS4)
- Ø15 mm metallic pipes in a rigid wall and floor with a continuous glass mineral wool insulation (FR230-PS5 & FR230-PL5)
- Ø15 mm metallic pipes in a rigid wall and floor with a continuous glass mineral wool insulation (FR230-PS6 & FR230-PL6)
- ▶Ø15 mm metallic pipes in a rigid wall and floor with a Paroc Icerock Ductwrap (FR230-PS7 & FR230-PL7)