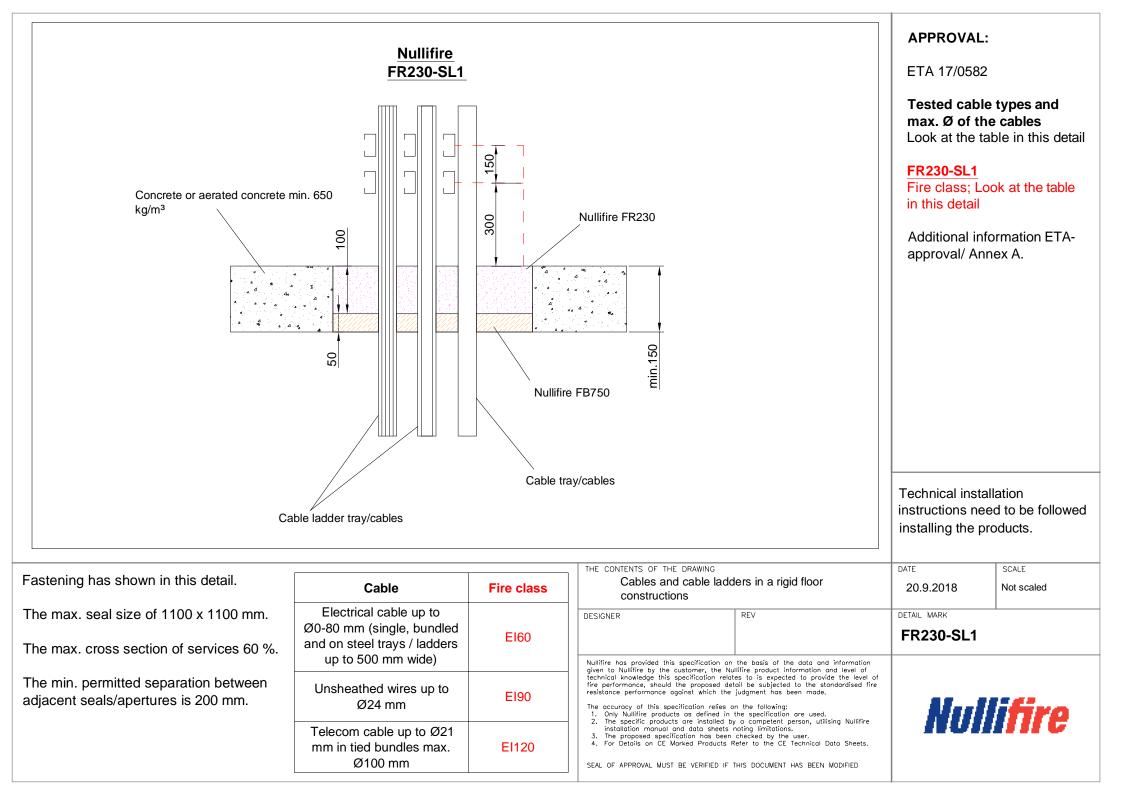

## **Table of Contents**

- Cables and cable ladders in a rigid floor constructions (FR230-SL1)
- Cables and cable ladders in a rigid wall construction (FR230-SS1)
- Cables and cable ladders in rigid floor constructions with a batt box (FR230-SL1-BB)
- ▶ Plastic pipe in a rigid floor constructions (FR230-PL1)
- ▶ Plastic pipe in a rigid floor constructions (FR230-PL2)
- Continous sustained insulated metal pipes in a rigid floor constructions (FR230-PL3)
- Metallic pipes in a rigid floor constructions with a interrupted insulation (FR230-PL4)
- Metallic pipes in a rigid wall with supports and a interrupted insulation (FR230-PS4)
- Ø15 mm metallic pipes in a rigid wall and floor with a continuous glass mineral wool insulation (FR230-PS5 & FR230-PL5)
- Ø15 mm metallic pipes in a rigid wall and floor with a continuous glass mineral wool insulation (FR230-PS6 & FR230-PL6)
- ▶Ø15 mm metallic pipes in a rigid wall and floor with a Paroc Icerock Ductwrap (FR230-PS7 & FR230-PL7)