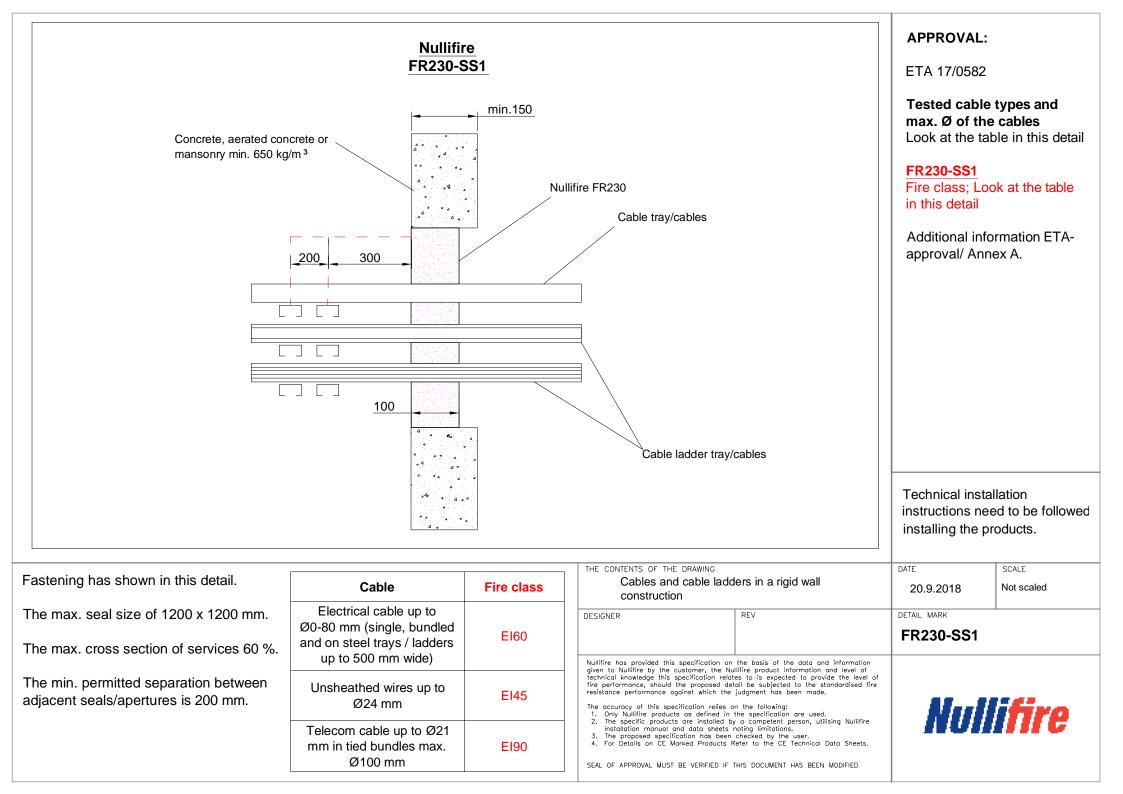

## **Table of Contents**

- Cables and cable ladders in a rigid floor constructions (FR230-SL1)
- Cables and cable ladders in a rigid wall construction (FR230-SS1)
- Cables and cable ladders in rigid floor constructions with a batt box (FR230-SL1-BB)
- ▶ Plastic pipe in a rigid floor constructions (FR230-PL1)
- ▶ Plastic pipe in a rigid floor constructions (FR230-PL2)
- Continous sustained insulated metal pipes in a rigid floor constructions (FR230-PL3)
- Metallic pipes in a rigid floor constructions with a interrupted insulation (FR230-PL4)
- Metallic pipes in a rigid wall with supports and a interrupted insulation (FR230-PS4)
- Ø15 mm metallic pipes in a rigid wall and floor with a continuous glass mineral wool insulation (FR230-PS5 & FR230-PL5)
- Ø15 mm metallic pipes in a rigid wall and floor with a continuous glass mineral wool insulation (FR230-PS6 & FR230-PL6)
- ▶Ø15 mm metallic pipes in a rigid wall and floor with a Paroc Icerock Ductwrap (FR230-PS7 & FR230-PL7)