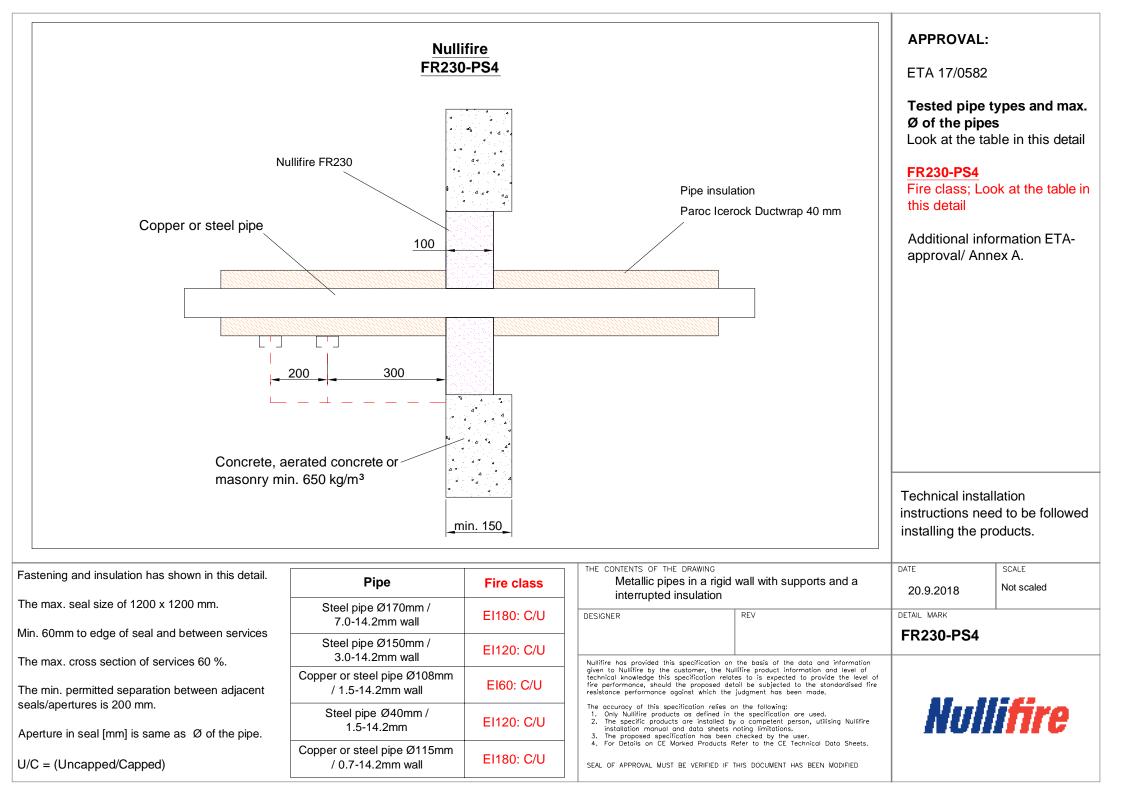

## **Table of Contents**

- Cables and cable ladders in a rigid floor constructions (FR230-SL1)
- Cables and cable ladders in a rigid wall construction (FR230-SS1)
- Cables and cable ladders in rigid floor constructions with a batt box (FR230-SL1-BB)
- ▶ Plastic pipe in a rigid floor constructions (FR230-PL1)
- ▶ Plastic pipe in a rigid floor constructions (FR230-PL2)
- Continous sustained insulated metal pipes in a rigid floor constructions (FR230-PL3)
- Metallic pipes in a rigid floor constructions with a interrupted insulation (FR230-PL4)
- Metallic pipes in a rigid wall with supports and a interrupted insulation (FR230-PS4)
- Ø15 mm metallic pipes in a rigid wall and floor with a continuous glass mineral wool insulation (FR230-PS5 & FR230-PL5)
- Ø15 mm metallic pipes in a rigid wall and floor with a continuous glass mineral wool insulation (FR230-PS6 & FR230-PL6)
- ▶Ø15 mm metallic pipes in a rigid wall and floor with a Paroc Icerock Ductwrap (FR230-PS7 & FR230-PL7)