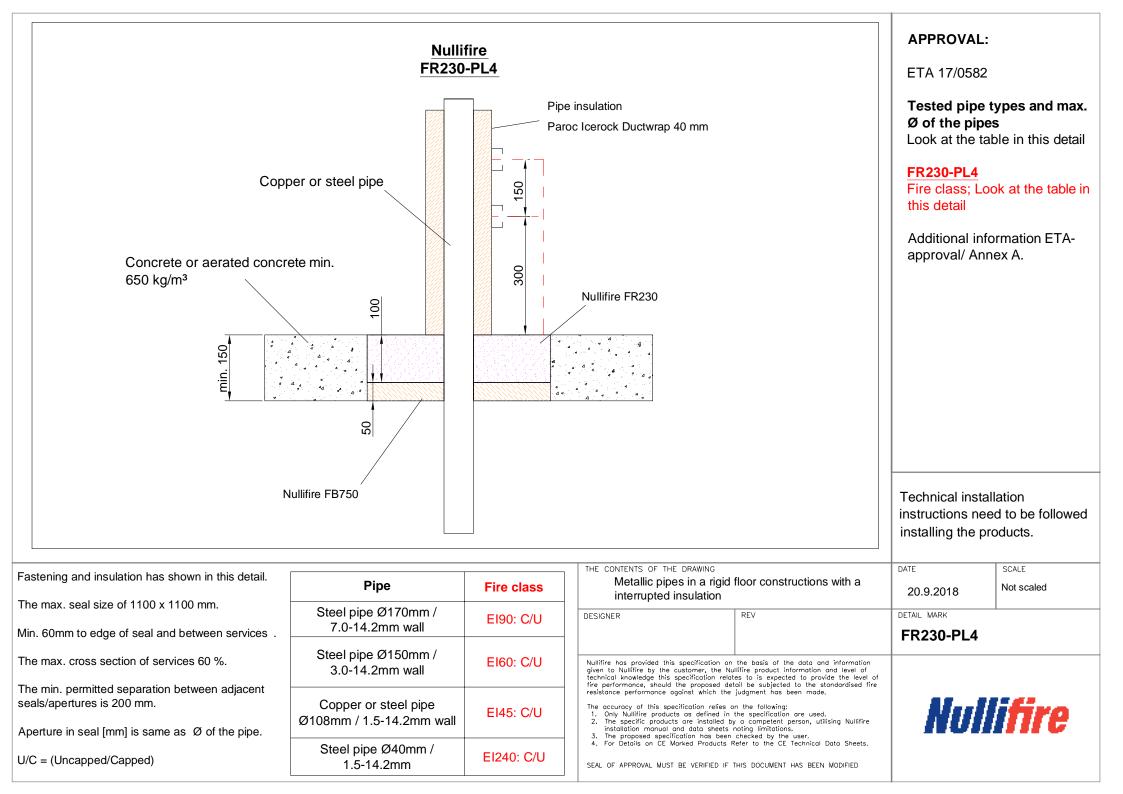

## **Table of Contents**

- Cables and cable ladders in a rigid floor constructions (FR230-SL1)
- Cables and cable ladders in a rigid wall construction (FR230-SS1)
- Cables and cable ladders in rigid floor constructions with a batt box (FR230-SL1-BB)
- ▶ Plastic pipe in a rigid floor constructions (FR230-PL1)
- ▶ Plastic pipe in a rigid floor constructions (FR230-PL2)
- Continous sustained insulated metal pipes in a rigid floor constructions (FR230-PL3)
- Metallic pipes in a rigid floor constructions with a interrupted insulation (FR230-PL4)
- Metallic pipes in a rigid wall with supports and a interrupted insulation (FR230-PS4)
- Ø15 mm metallic pipes in a rigid wall and floor with a continuous glass mineral wool insulation (FR230-PS5 & FR230-PL5)
- Ø15 mm metallic pipes in a rigid wall and floor with a continuous glass mineral wool insulation (FR230-PS6 & FR230-PL6)
- ▶Ø15 mm metallic pipes in a rigid wall and floor with a Paroc Icerock Ductwrap (FR230-PS7 & FR230-PL7)