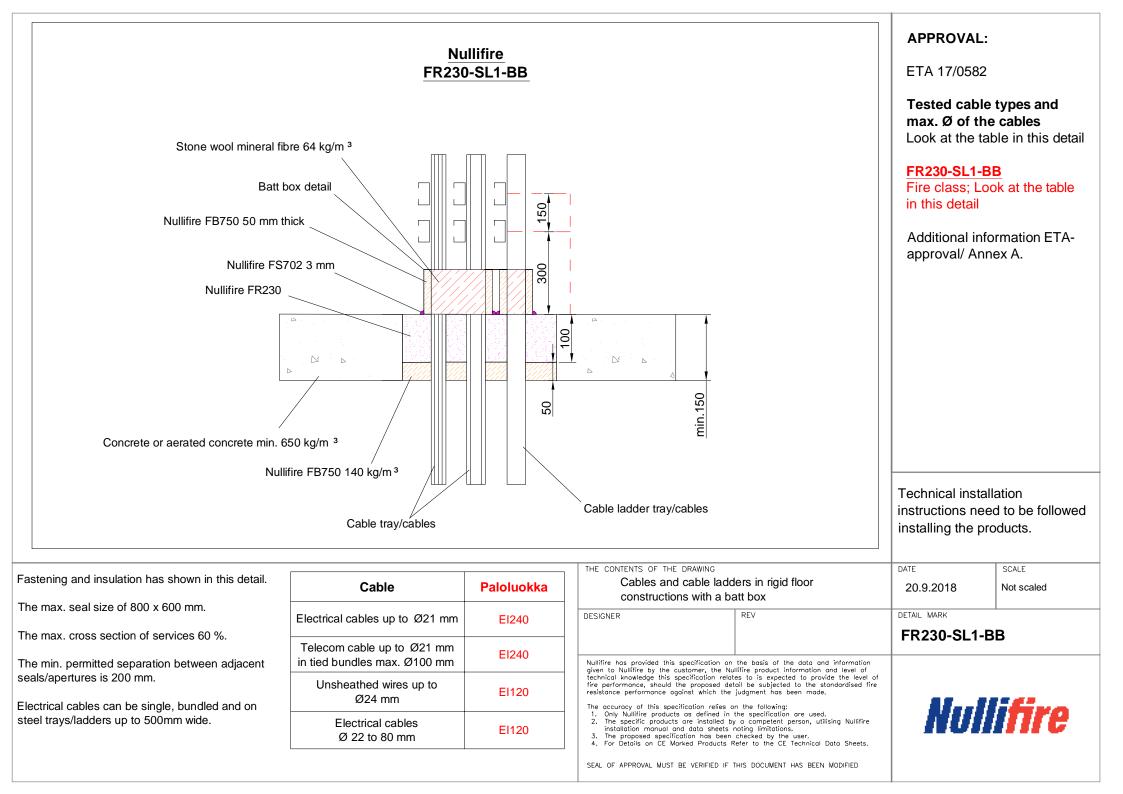

## **Table of Contents**

- Cables and cable ladders in a rigid floor constructions (FR230-SL1)
- Cables and cable ladders in a rigid wall construction (FR230-SS1)
- Cables and cable ladders in rigid floor constructions with a batt box (FR230-SL1-BB)
- ▶ Plastic pipe in a rigid floor constructions (FR230-PL1)
- ▶ Plastic pipe in a rigid floor constructions (FR230-PL2)
- Continous sustained insulated metal pipes in a rigid floor constructions (FR230-PL3)
- Metallic pipes in a rigid floor constructions with a interrupted insulation (FR230-PL4)
- Metallic pipes in a rigid wall with supports and a interrupted insulation (FR230-PS4)
- Ø15 mm metallic pipes in a rigid wall and floor with a continuous glass mineral wool insulation (FR230-PS5 & FR230-PL5)
- Ø15 mm metallic pipes in a rigid wall and floor with a continuous glass mineral wool insulation (FR230-PS6 & FR230-PL6)
- ▶Ø15 mm metallic pipes in a rigid wall and floor with a Paroc Icerock Ductwrap (FR230-PS7 & FR230-PL7)