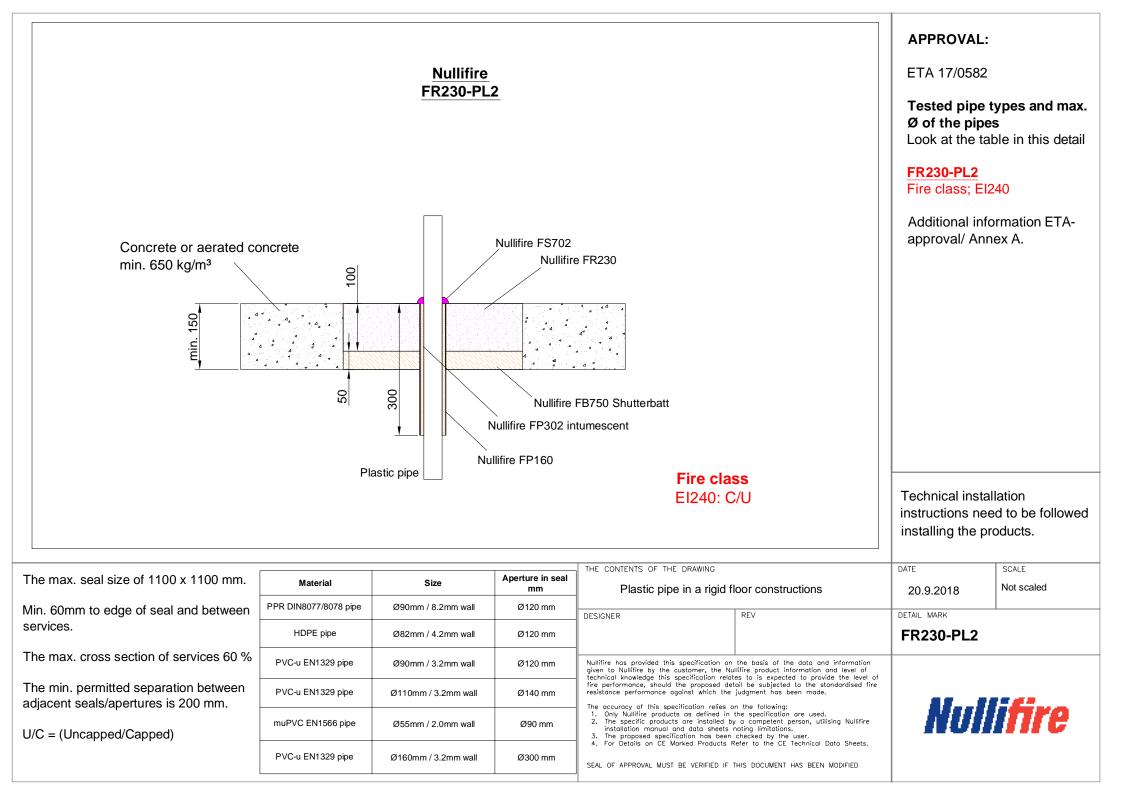

## **Table of Contents**

- Cables and cable ladders in a rigid floor constructions (FR230-SL1)
- Cables and cable ladders in a rigid wall construction (FR230-SS1)
- Cables and cable ladders in rigid floor constructions with a batt box (FR230-SL1-BB)
- ▶ Plastic pipe in a rigid floor constructions (FR230-PL1)
- ▶ Plastic pipe in a rigid floor constructions (FR230-PL2)
- Continous sustained insulated metal pipes in a rigid floor constructions (FR230-PL3)
- Metallic pipes in a rigid floor constructions with a interrupted insulation (FR230-PL4)
- Metallic pipes in a rigid wall with supports and a interrupted insulation (FR230-PS4)
- Ø15 mm metallic pipes in a rigid wall and floor with a continuous glass mineral wool insulation (FR230-PS5 & FR230-PL5)
- Ø15 mm metallic pipes in a rigid wall and floor with a continuous glass mineral wool insulation (FR230-PS6 & FR230-PL6)
- ▶Ø15 mm metallic pipes in a rigid wall and floor with a Paroc Icerock Ductwrap (FR230-PS7 & FR230-PL7)