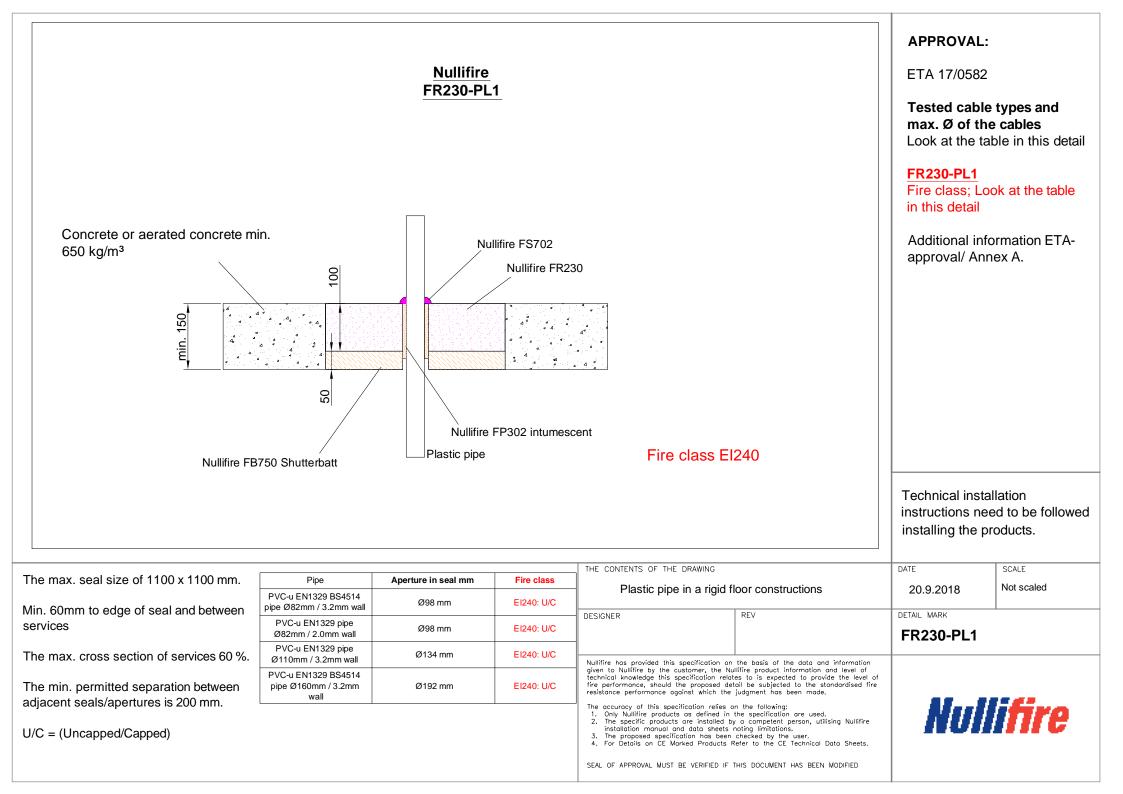

## **Table of Contents**

- Cables and cable ladders in a rigid floor constructions (FR230-SL1)
- Cables and cable ladders in a rigid wall construction (FR230-SS1)
- Cables and cable ladders in rigid floor constructions with a batt box (FR230-SL1-BB)
- ▶ Plastic pipe in a rigid floor constructions (FR230-PL1)
- ▶ Plastic pipe in a rigid floor constructions (FR230-PL2)
- Continous sustained insulated metal pipes in a rigid floor constructions (FR230-PL3)
- Metallic pipes in a rigid floor constructions with a interrupted insulation (FR230-PL4)
- Metallic pipes in a rigid wall with supports and a interrupted insulation (FR230-PS4)
- Ø15 mm metallic pipes in a rigid wall and floor with a continuous glass mineral wool insulation (FR230-PS5 & FR230-PL5)
- Ø15 mm metallic pipes in a rigid wall and floor with a continuous glass mineral wool insulation (FR230-PS6 & FR230-PL6)
- ▶Ø15 mm metallic pipes in a rigid wall and floor with a Paroc Icerock Ductwrap (FR230-PS7 & FR230-PL7)