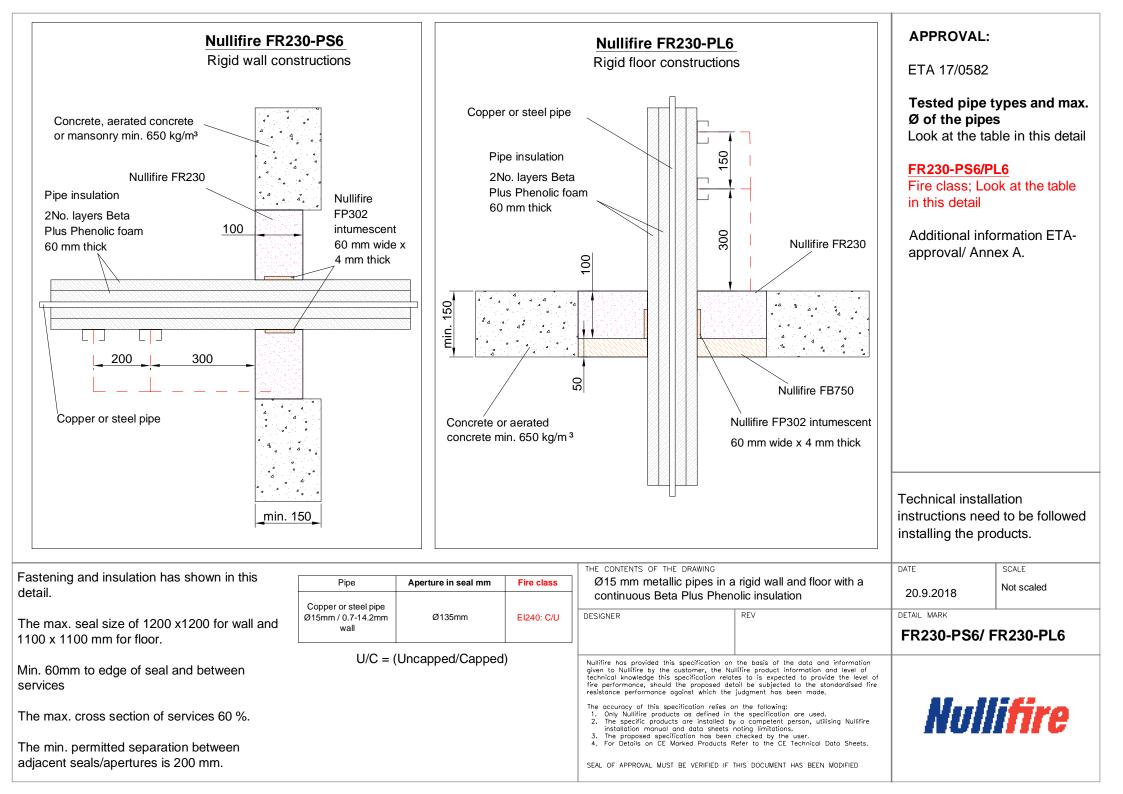

## **Table of Contents**

- Cables and cable ladders in a rigid floor constructions (FR230-SL1)
- Cables and cable ladders in a rigid wall construction (FR230-SS1)
- Cables and cable ladders in rigid floor constructions with a batt box (FR230-SL1-BB)
- ▶ Plastic pipe in a rigid floor constructions (FR230-PL1)
- ▶ Plastic pipe in a rigid floor constructions (FR230-PL2)
- Continous sustained insulated metal pipes in a rigid floor constructions (FR230-PL3)
- Metallic pipes in a rigid floor constructions with a interrupted insulation (FR230-PL4)
- Metallic pipes in a rigid wall with supports and a interrupted insulation (FR230-PS4)
- Ø15 mm metallic pipes in a rigid wall and floor with a continuous glass mineral wool insulation (FR230-PS5 & FR230-PL5)
- Ø15 mm metallic pipes in a rigid wall and floor with a continuous glass mineral wool insulation (FR230-PS6 & FR230-PL6)
- ▶Ø15 mm metallic pipes in a rigid wall and floor with a Paroc Icerock Ductwrap (FR230-PS7 & FR230-PL7)