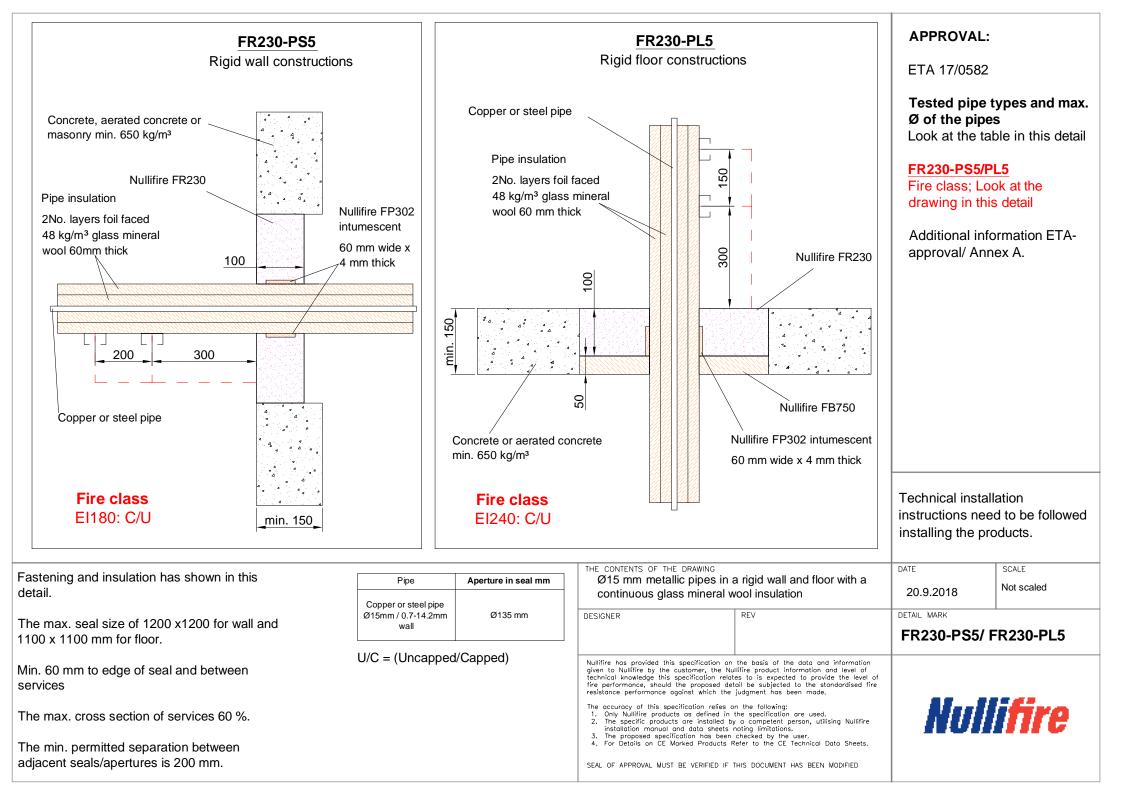

## **Table of Contents**

- Cables and cable ladders in a rigid floor constructions (FR230-SL1)
- Cables and cable ladders in a rigid wall construction (FR230-SS1)
- Cables and cable ladders in rigid floor constructions with a batt box (FR230-SL1-BB)
- ▶ Plastic pipe in a rigid floor constructions (FR230-PL1)
- ▶ Plastic pipe in a rigid floor constructions (FR230-PL2)
- Continous sustained insulated metal pipes in a rigid floor constructions (FR230-PL3)
- Metallic pipes in a rigid floor constructions with a interrupted insulation (FR230-PL4)
- Metallic pipes in a rigid wall with supports and a interrupted insulation (FR230-PS4)
- Ø15 mm metallic pipes in a rigid wall and floor with a continuous glass mineral wool insulation (FR230-PS5 & FR230-PL5)
- Ø15 mm metallic pipes in a rigid wall and floor with a continuous glass mineral wool insulation (FR230-PS6 & FR230-PL6)
- ▶Ø15 mm metallic pipes in a rigid wall and floor with a Paroc Icerock Ductwrap (FR230-PS7 & FR230-PL7)