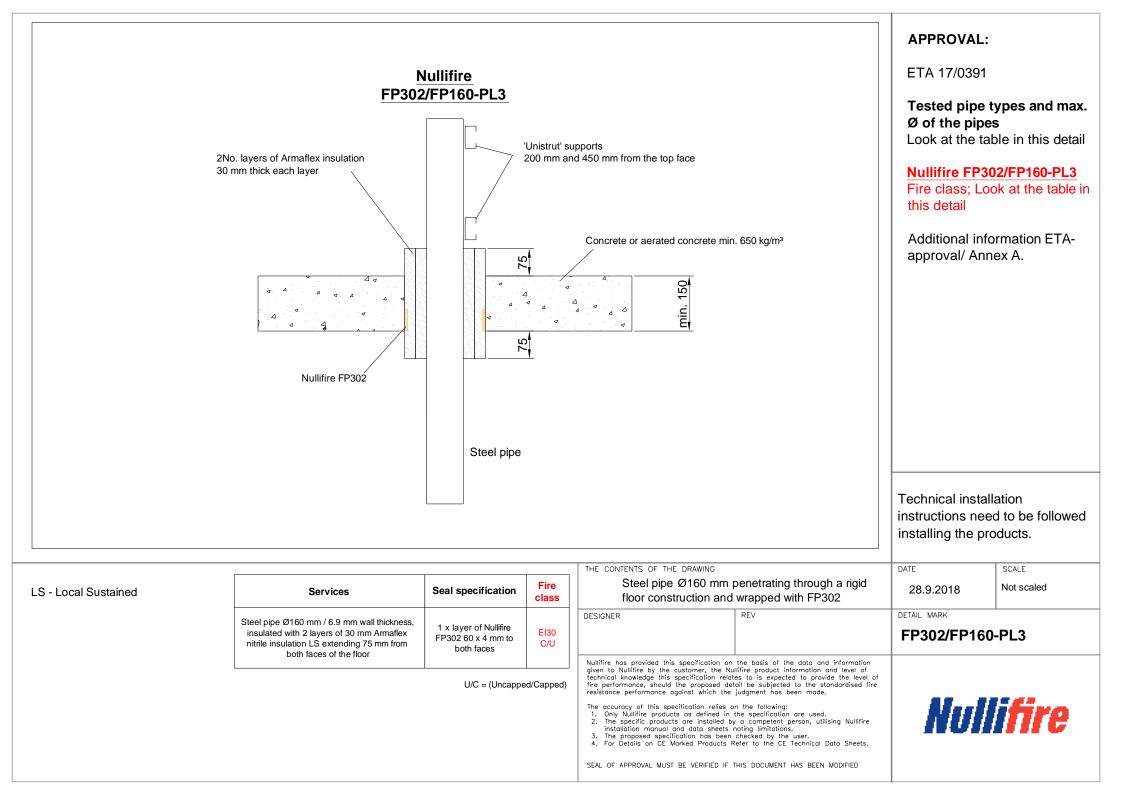

## **Table of Contents**

- ▶ PVC pipes penetrating through a rigid floor construction (FP302/FP160-PL1a)
- ▶ PE pipes penetrating through a rigid floor construction (FP302/FP160-PL1b)
- ▶ PP pipes penetrating through a rigid floor construction (FP302/FP160-PL1c)
- ▶ ABS pipes penetrating through a rigid floor construction (FP302/FP160-PL1d)
- ▶ Plastic and metal pipes penetrating through a rigid floor construction (FP302/FP160-PL2)
- Steel pipe Ø160 mm penetrating through a rigid floor construction and wrapped with FP302 (FP302/FP160-PL3)
- Steel pipe Ø220 mm penetrating through a rigid floor construction (FP302/FP160-PL4)