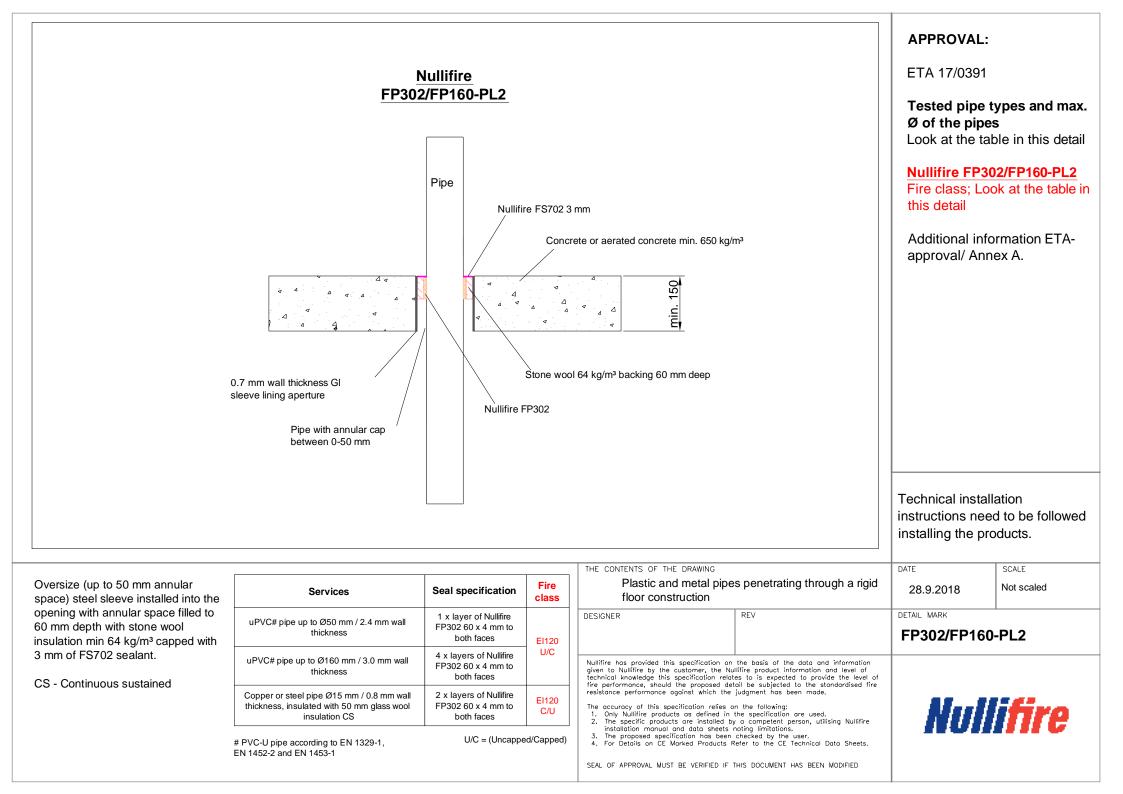

## **Table of Contents**

- ▶ PVC pipes penetrating through a rigid floor construction (FP302/FP160-PL1a)
- ▶ PE pipes penetrating through a rigid floor construction (FP302/FP160-PL1b)
- ▶ PP pipes penetrating through a rigid floor construction (FP302/FP160-PL1c)
- ▶ ABS pipes penetrating through a rigid floor construction (FP302/FP160-PL1d)
- ▶ Plastic and metal pipes penetrating through a rigid floor construction (FP302/FP160-PL2)
- Steel pipe Ø160 mm penetrating through a rigid floor construction and wrapped with FP302 (FP302/FP160-PL3)
- Steel pipe Ø220 mm penetrating through a rigid floor construction (FP302/FP160-PL4)