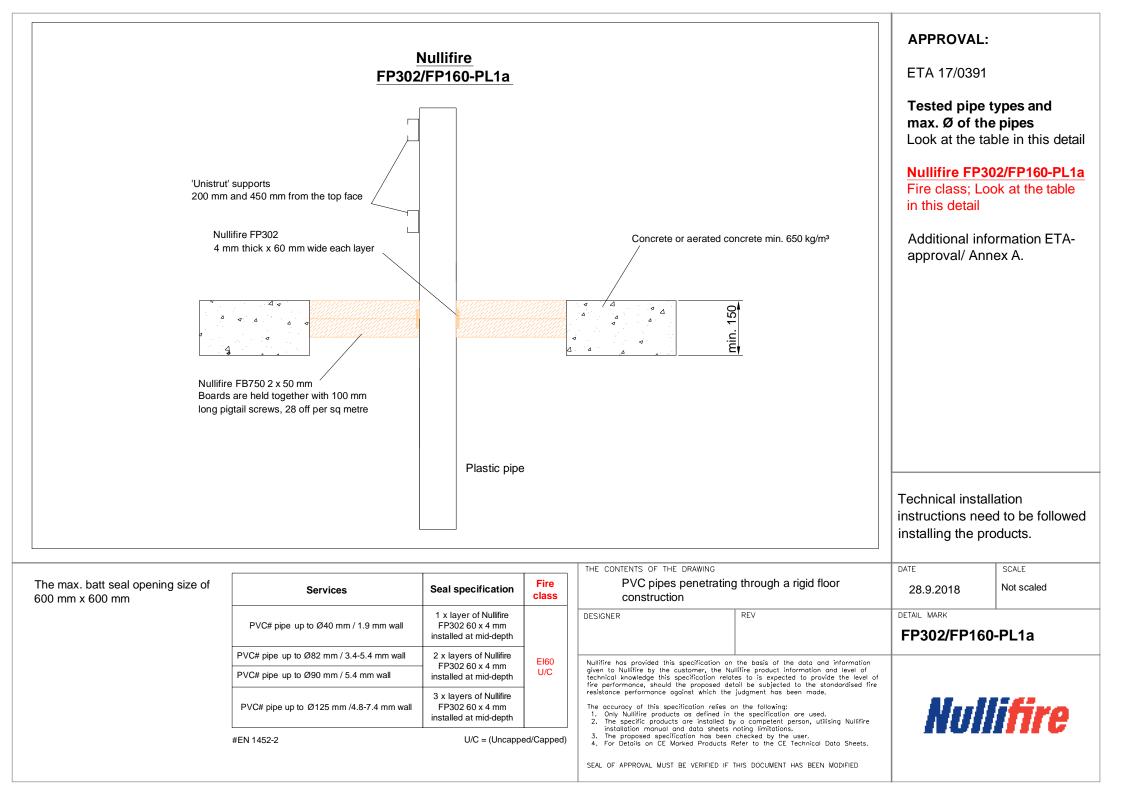

## **Table of Contents**

- ▶ PVC pipes penetrating through a rigid floor construction (FP302/FP160-PL1a)
- ▶ PE pipes penetrating through a rigid floor construction (FP302/FP160-PL1b)
- ▶ PP pipes penetrating through a rigid floor construction (FP302/FP160-PL1c)
- ▶ ABS pipes penetrating through a rigid floor construction (FP302/FP160-PL1d)
- ▶ Plastic and metal pipes penetrating through a rigid floor construction (FP302/FP160-PL2)
- Steel pipe Ø160 mm penetrating through a rigid floor construction and wrapped with FP302 (FP302/FP160-PL3)
- Steel pipe Ø220 mm penetrating through a rigid floor construction (FP302/FP160-PL4)