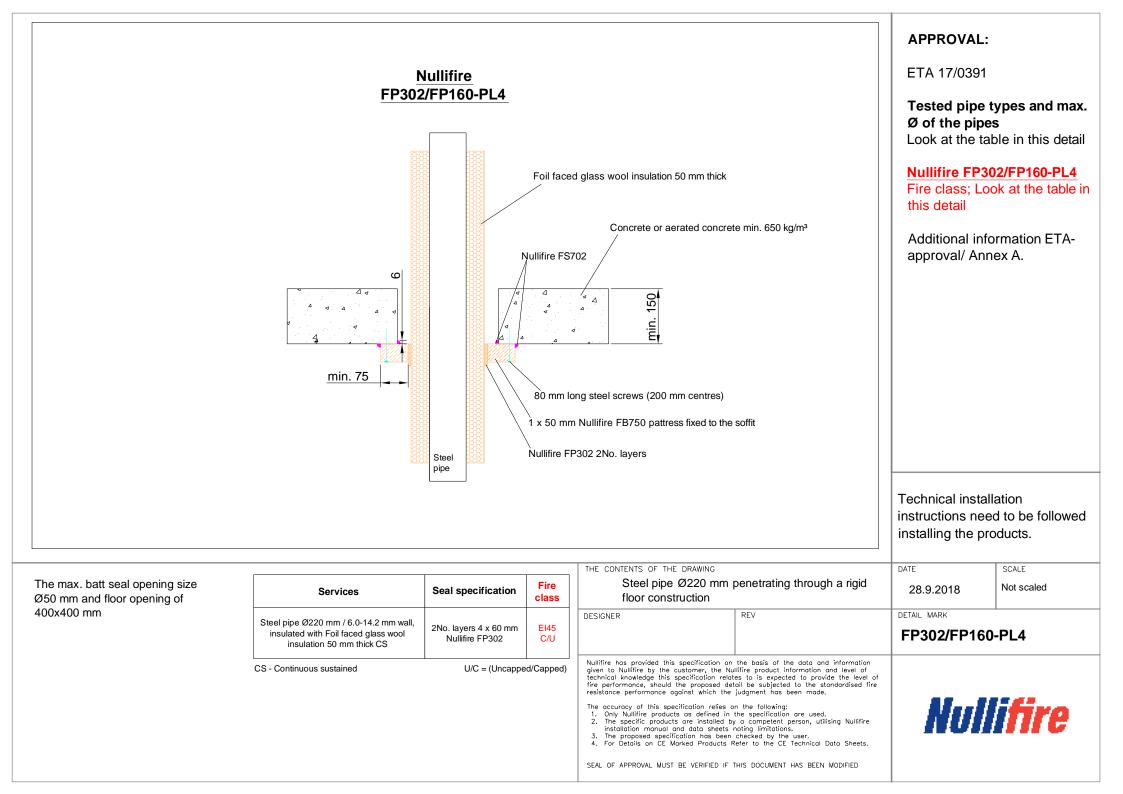

## **Table of Contents**

- ▶ PVC pipes penetrating through a rigid floor construction (FP302/FP160-PL1a)
- ▶ PE pipes penetrating through a rigid floor construction (FP302/FP160-PL1b)
- ▶ PP pipes penetrating through a rigid floor construction (FP302/FP160-PL1c)
- ▶ ABS pipes penetrating through a rigid floor construction (FP302/FP160-PL1d)
- ▶ Plastic and metal pipes penetrating through a rigid floor construction (FP302/FP160-PL2)
- Steel pipe Ø160 mm penetrating through a rigid floor construction and wrapped with FP302 (FP302/FP160-PL3)
- Steel pipe Ø220 mm penetrating through a rigid floor construction (FP302/FP160-PL4)