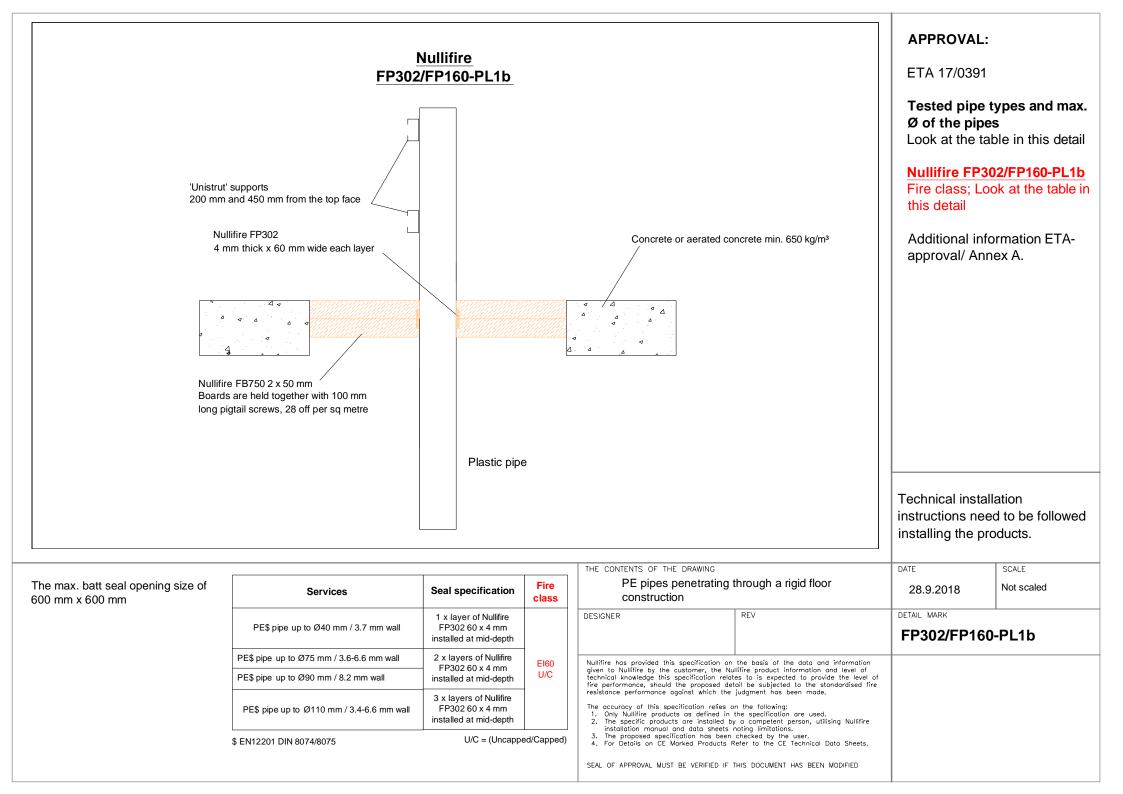

## **Table of Contents**

- ▶ PVC pipes penetrating through a rigid floor construction (FP302/FP160-PL1a)
- ▶ PE pipes penetrating through a rigid floor construction (FP302/FP160-PL1b)
- ▶ PP pipes penetrating through a rigid floor construction (FP302/FP160-PL1c)
- ▶ ABS pipes penetrating through a rigid floor construction (FP302/FP160-PL1d)
- ▶ Plastic and metal pipes penetrating through a rigid floor construction (FP302/FP160-PL2)
- Steel pipe Ø160 mm penetrating through a rigid floor construction and wrapped with FP302 (FP302/FP160-PL3)
- Steel pipe Ø220 mm penetrating through a rigid floor construction (FP302/FP160-PL4)