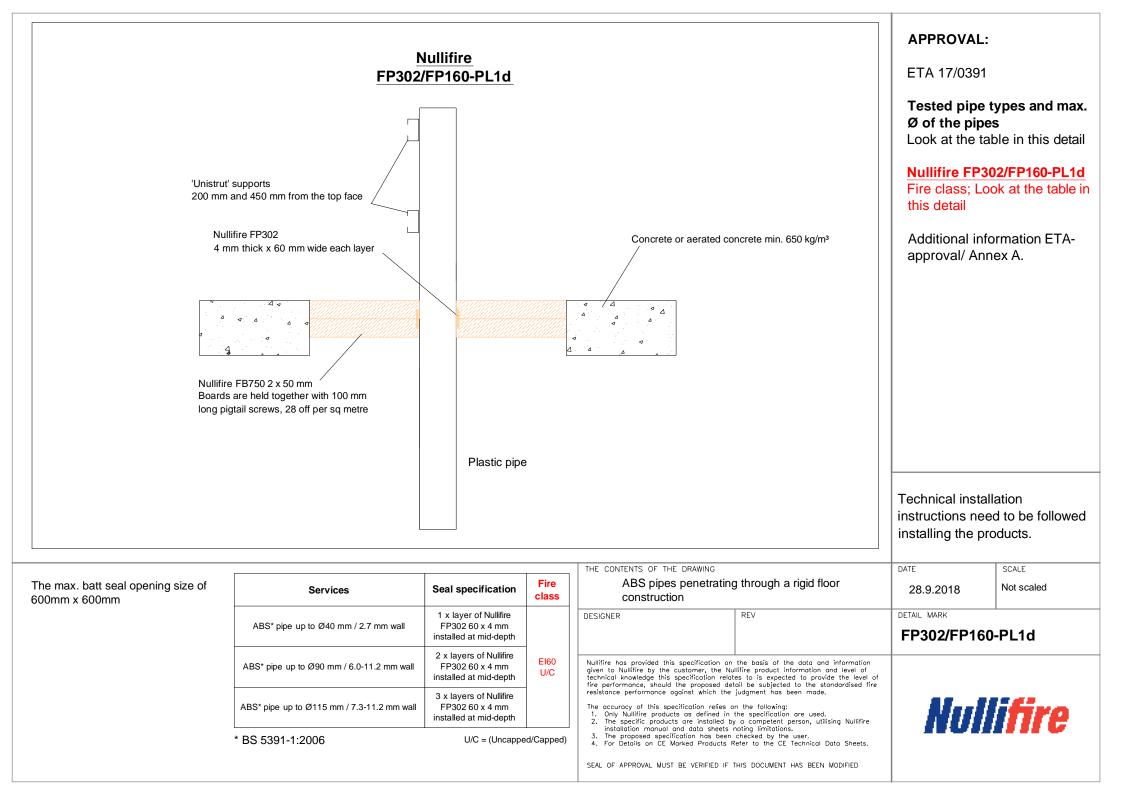

## **Table of Contents**

- ▶ PVC pipes penetrating through a rigid floor construction (FP302/FP160-PL1a)
- ▶ PE pipes penetrating through a rigid floor construction (FP302/FP160-PL1b)
- ▶ PP pipes penetrating through a rigid floor construction (FP302/FP160-PL1c)
- ▶ ABS pipes penetrating through a rigid floor construction (FP302/FP160-PL1d)
- ▶ Plastic and metal pipes penetrating through a rigid floor construction (FP302/FP160-PL2)
- Steel pipe Ø160 mm penetrating through a rigid floor construction and wrapped with FP302 (FP302/FP160-PL3)
- Steel pipe Ø220 mm penetrating through a rigid floor construction (FP302/FP160-PL4)