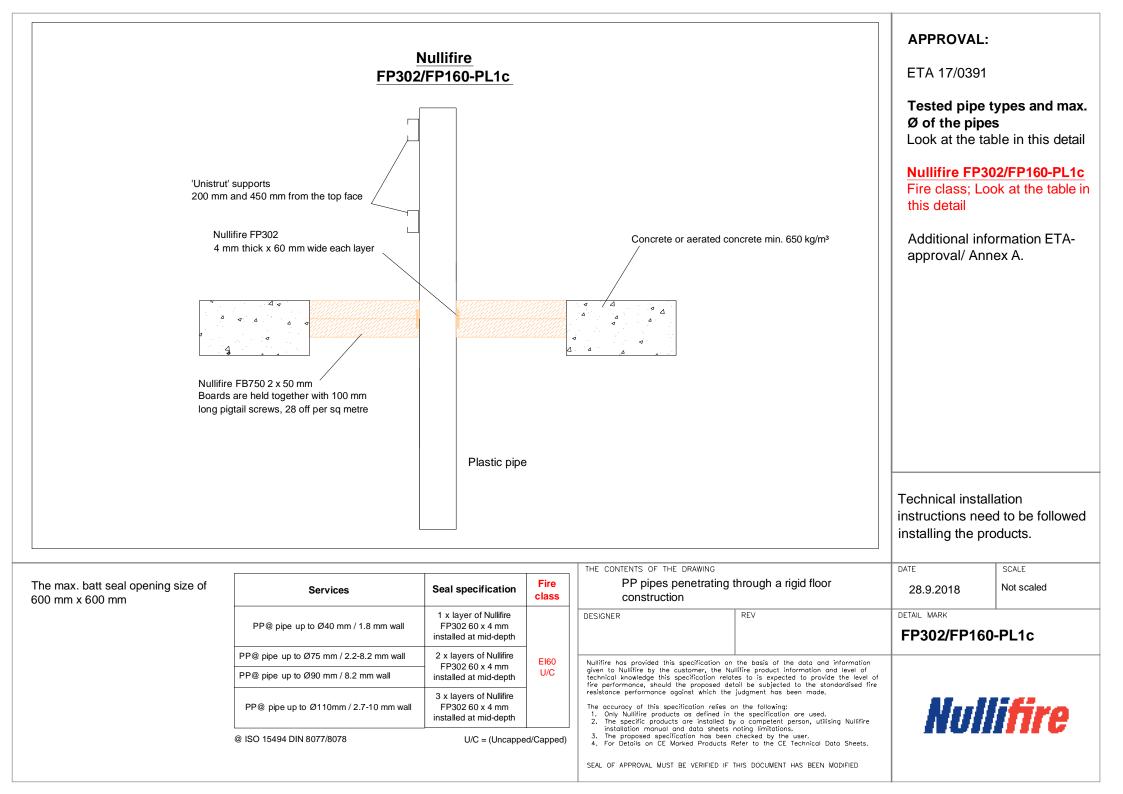

## **Table of Contents**

- ▶ PVC pipes penetrating through a rigid floor construction (FP302/FP160-PL1a)
- ▶ PE pipes penetrating through a rigid floor construction (FP302/FP160-PL1b)
- ▶ PP pipes penetrating through a rigid floor construction (FP302/FP160-PL1c)
- ▶ ABS pipes penetrating through a rigid floor construction (FP302/FP160-PL1d)
- ▶ Plastic and metal pipes penetrating through a rigid floor construction (FP302/FP160-PL2)
- Steel pipe Ø160 mm penetrating through a rigid floor construction and wrapped with FP302 (FP302/FP160-PL3)
- Steel pipe Ø220 mm penetrating through a rigid floor construction (FP302/FP160-PL4)